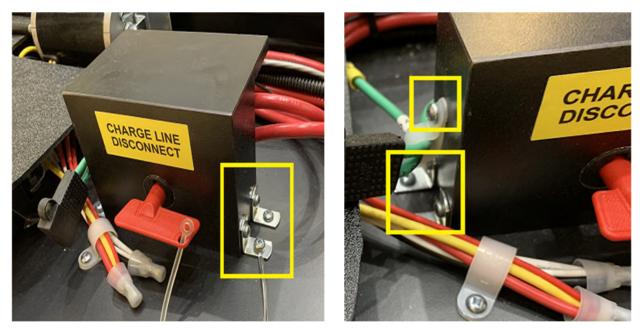

LASTLY, REMOVE THE 2 SCREWS THAT SECURE THE CHARGE LINE DISCONNECT KEY TO THE BACK OF THE BOX. THEN SLIDE IN THE NEW DISCONNECT KEY IN PLACE AND SECURE, HOOK WIRES BACK TO ORIGINAL POSTS AND REMOUNT THE CHARGE LINE DISCONNECT BOX ONTO THE TOP OF THE BATTERY BOX.