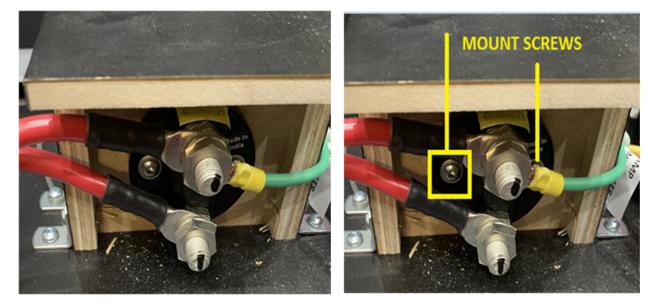

## CHARGE LINE KEY REPLACEMENT

TURN OFF THE BATTERY DISCONNECT SWITCH AND REMOVE THE RED CHARGE LINE KEY. THEN REMOVE THE L BRACKETS SECURING THE FRAME TO THE TOP OF THE BATTERY BOX. ALSO REMOVE THE SCREW THAT SECURES THE SOLAR PANEL FUSE.

THEN WITH THE BOX PULLED FORWARD, ACCESS THE REAR OF THE DISCONNECT BOX AND REMOVE THE WIRES CONNECTED TO THE INPUT AND OUTPUT POSTS OF THE KEY. KEEP IN MIND WHICH WIRES WENT TO WHICH POSTS FOR WHEN YOU REINSTALL THEM ONTO THE NEW KEY.