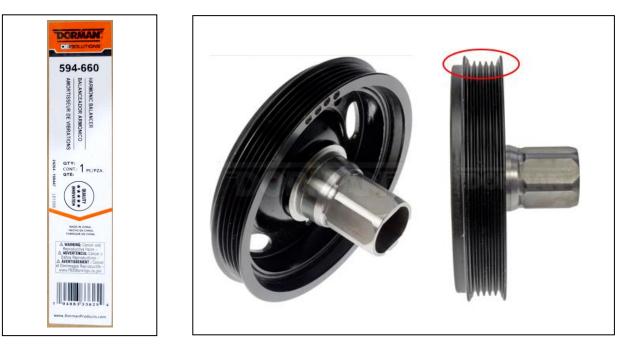

|
| <b>Return Authorization:</b> | Yes                                                                                  |
| Return Location:             | Dorman Products, 3400 East Walnut Street, Colmar, PA 18915                           |
| Issue Credit:                | Please be sure to code return with <rga-zq> number on outside of container.</rga-zq> |
| All Inventory Applicable:    | Yes                                                                                  |
| New Product Availability:    | 594-659 (TBD - Enquire for availability)                                             |

## **Return for Inspection Instructions:**

• Dorman requests that inventory be returned for 594-660 noted in header.



- New Product will be available under 594-659 and enquire for availability; release TBD.
- New Product will be identifiable by the part # 594-659 noted on the box label and the unit.

## Notes/Comments:

• If there are any problems with one of these parts, on the vehicle level, we will cover through the Dorman labor claims process.

## **Return Instructions:**

- 1. Please pull all affected inventory.
- 2. Please contact Customer Relations Dorman by e-mail or phone (<u>rgarequests@dormanproducts.com</u> / phone 1-800-523-2492) to obtain a RGA ZQ-Number to protect your company's warranty return rate.

You will need to provide:

- a. Customer Account
- b. Part number
- c. Quantity being returned
- 3. Please mark these to:

Dorman Products, Inc- Returns 3400 East Walnut Street Colmar, PA 18