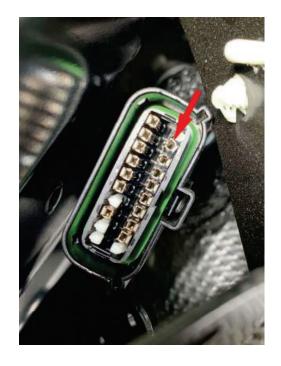

# EPICD (DC/DC) FAULT U3008-13 CONNECTOR C31VR/WR

## **Technical Description:**

- DTC may be caused by damage to #9 circuit running through connector C31VR/WR.
- Loose or damaged Pin/Terminals for this ground circuit have been found requiring repair to restore circuit function.