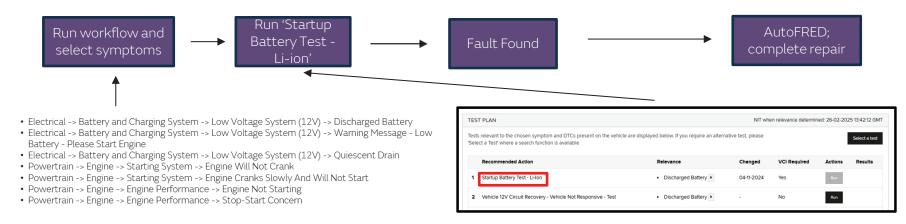

## UPCOMING AUTOFRED APPROVAL - SBU (STARTUP BATTERY UNIT)

- Starting **1st May**, the SBU (startup battery unit) aka Li-ion battery will be handled via AutoFRED for specific model callouts.
- The SBU is being handled via AutoFRED to establish trust in the workflow, as the workflow is designed to streamline battery diagnosis & repair.
- If there are stored codes, please run a workflow based on relevant symptom dropdowns.
- As the workflow is run, you will be prompted with a test plan titled "Startup Battery Test Li-ion." Please run this test plan.
- If the test plan finds a fault, you will be granted AutoFRED approval and may proceed with repairs.