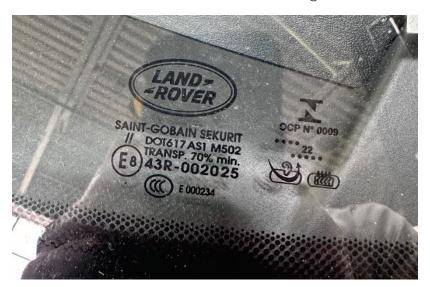

## FRED SUBMISSION BEST PRACTICES

- There have been several FRED submissions for concerns of water ingress on an electrical component within the car.
- If there is a leaking windshield that caused the water ingress on the electrical component, this would be a scenario of the windshield being the causal part and the electrical component being related damage.
- With the information on the bullet point above, please provide a photo of the windshield glass build data alongside all other relevant attachments to support the FRED submission.
- Providing the proper information will lead to less back-and-forth dialogue, hence faster approvals for repair.