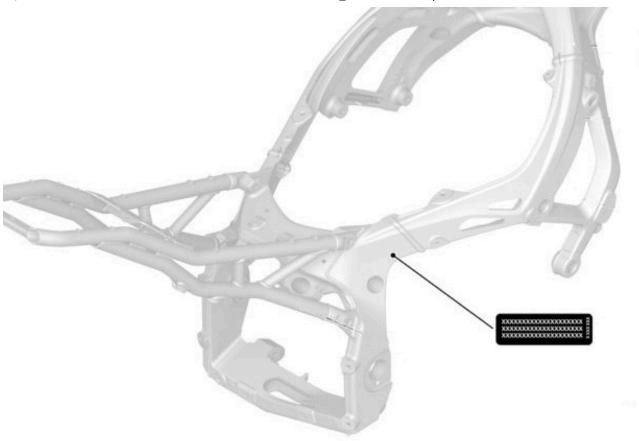

The correct Emission label is **BEING SHIPPED TO DEALERS DIRECTLY** and must be installed at the location on the frame as shown. The previous label does not need to be removed, carefully clean the surface before the new label is affixed.