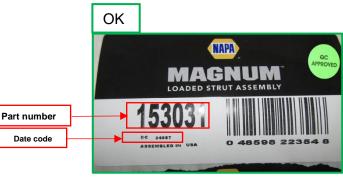

### **Products**

Part Number(s): 153031

Product Name: Strut Assembly

Packaging Label Date Codes Affected: from QS24001 to QS24365. (24=year, 001,365=day of the year)

## Reason / Process For Return

Our records indicate that we shipped you the above product that does not conform to our standards. **This is not a safety issue.** 

- 1. Please identify inventory of part number 153031 with the packaging date codes from QS24001 to QS24365
  - If the packaging label has a green dot, the parts are good and can be used.
- 2. Email warranty@driv.com with the number of units being returned, reference RGA 27432 in the subject line.
- The warranty department will then issue call tags to return the product to below address. After the shipping label is received, contact the appropriate carrier. Ship affected product to the address below and ensure all boxes are marked with RGA 27432.

## **Label Date Code Location Examples**

Packaging Label Date Codes: From QS24001 to QS24365. (24=year, 001,365=day of the year)

If the packaging label has a green dot, the parts are good and can be used.