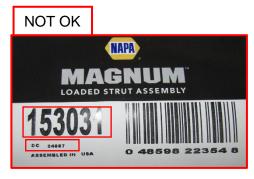

### **Products**

Part Number(s): 153031

Product Name: Strut Assembly

Packaging Label Date Codes Affected: from QS24001 to QS24365. (24=year, 001,365=day of the year)

## Reason / Process For Return

Our records indicate that we shipped you the above product that does not conform to our standards. **This is not a safety issue.** 

- 1. Please identify inventory of part number 153031 with the packaging date codes from QS24001 to QS24365
  - If the packaging label has a green dot, the parts are good and can be used.
- 2. Email warranty@driv.com with the number of units being returned, reference RGA 27432 in the subject line.
- The warranty department will then issue call tags to return the product to below address. After the shipping label is received, contact the appropriate carrier. Ship affected product to the address below and ensure all boxes are marked with RGA 27432.

## **Label Date Code Location Examples**

Packaging Label Date Codes: From QS24001 to QS24365. (24=year, 001,365=day of the year)

If the packaging label has a green dot, the parts are good and can be used.