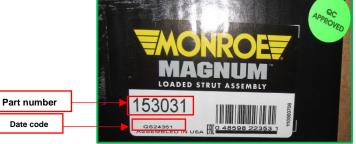

## Visual Aid

OK

### **Label Date Code Location Examples**

Packaging Label Date Codes: From QS24001 to QS24365. (24=year, 001,365=day of the year) If the packaging label has a green dot, the parts are good and can be used.