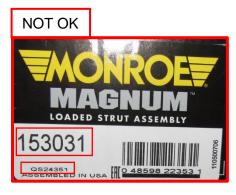

## **Products**

Part Number(s): 153031

Product Name: Strut Assembly

Packaging Label Date Codes Affected: from QS24001 to QS24365. (24=year, 001,365=day of the year)

#### Reason / Process For Return

Our records indicate that we shipped you the above product that does not conform to our standards. **This is not a safety issue.** 

- 1. Please identify inventory of part number 153031 with the packaging date codes from QS24001 to QS24365
  - If the packaging label has a green dot, the parts are good and can be used.
- 2. Email warranty@driv.com with the number of units being returned, reference RGA 27432 in the subject line.
- The warranty department will then issue call tags to return the product to below address. After the shipping label is received, contact the appropriate carrier. Ship affected product to the address below and ensure all boxes are marked with RGA 27432.

### **Label Date Code Location Examples**

Packaging Label Date Codes: From QS24001 to QS24365. (24=year, 001,365=day of the year) If the packaging label has a green dot, the parts are good and can be used.