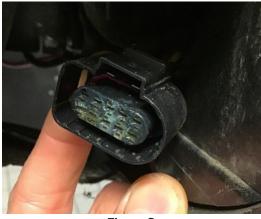

# **Service Information**

During diagnosis, the workshop may find that the connectors show evidence of water intrusion and corrosion. (See figure 2.) If this is the case, be sure to eliminate the possibility that one or more of the panoramic roof rear water drains are not connected at the inlet (top), by looking underneath the headliner and inspecting them.

Figure 2