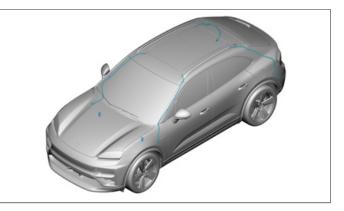

#### **Technical Background**

The assembly plant delivered some vehicles with the panoramic roof rear water drains not properly connected. So far, known cases produce chassis system warnings. However, the unwanted effects of this water intrusion are not limited to this system. Any ECUs housed in the rear of the vehicle may be affected. (See figure 1 for drain locations. Note where the drain inlets and outlets are to help understand which systems this unchanneled water may affect.)

Figure 1