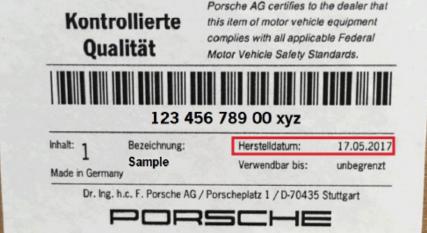

992199384F Hydro-mounting

Due to an error in the labeling process, the label on the component and the label on the carton must be checked for production date.

Affected scope: All parts before production date 17.10.2024

123 456 789 00 xyz Inhalt: Bezeichnung: Herstelldatum: 17.05.2017 1 Sample Verwendbar bis: unbegrenzt Made in Germany Dr. Ing. h.c. F. Porsche AG / Porscheplatz 1 / D-70435 Stuttgart 