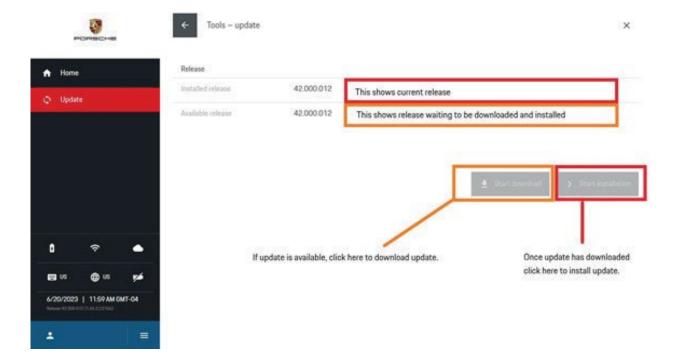

#### Installation of the software update via Online Update

## i Important!

The download process must be started by user once an online connection is available.

Select "Update" in the "Tools" menu to view the current update availability status. If an update is shown, select "Start Download". Installation of the releases must be started manually after the download has completed by pressing the "Start installation" button. Prerequisite: PPN Porsche Tester License registration must have been carried out successfully.

- 1. Connect Porsche Tester IV to an external power supply and start it.
- 2. Start installation using menu item "Tools Update" then select "Start Installation" on the Porsche Tester 4 user interface.
- 3. After successful installation, Porsche Tester IV will need to restart.
- 4. After the restart the update has now been completed.