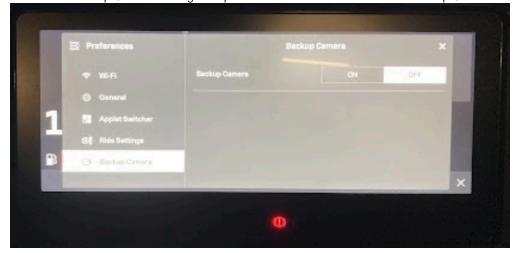

### **Solution:**

During the PDI process ensure good function of Backup Camera Enable the Backup Camera through the preference tab of the cluster in the Backup Camera Section if required