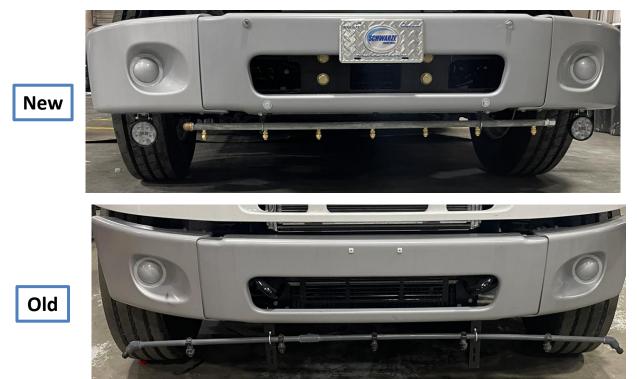

## Part Number: +203680 to +204E89

For Model: A7/A8/A9

The front spray bar option for A7/A8/A9 is changing from SCH80 PVC to the SCH80 galvanized steel pipe used on the M-Series. This is a rolling change; all new orders will get the new spray bar.

This change was made to reduce the amount of water sprayed directly in front of the tires to reduce the likelihood of compacting wet material and increase ground clearance to the spray bar and associated mounting components.