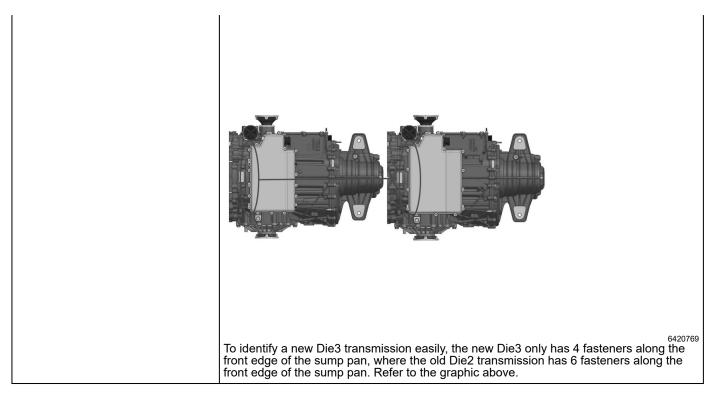

| Involved Region or Country | North America, Europe, Israel, Middle East, Palestine, Japan, Thailand, Philippines, Aus-<br>tralia/New Zealand                                                                                                                                                                                                                                                                                               |  |  |  |  |
|----------------------------|---------------------------------------------------------------------------------------------------------------------------------------------------------------------------------------------------------------------------------------------------------------------------------------------------------------------------------------------------------------------------------------------------------------|--|--|--|--|
| Information                | <image/>                                                                                                                                                                                                                                                                                                                                                                                                      |  |  |  |  |
|                            | Note: For 2020 model year, If the DIE 1 transmission pan is removed for any reason, it should be replaced with a DIE 2 pan and gasket.<br>The M1L DIE 1 transmission was only in the 2020 MY vehicles. The start of 2021 MY introduced the DIE 2 transmission and mid calender year 2023 MY saw the introduction of the DIE 3 transmissions. Vehicles with RPO M1M and MLH will all have DIE 3 transmissions. |  |  |  |  |
|                            | The additional 1.89 L (2 quarts) of transmission fluid is no longer needed nor recommen-<br>ded for track use for Z51 equipped Stingrays starting with this VIN. In the future, be<br>aware that service transmissions will also begin to migrate to this updated design for<br>older model years and will require additional parts to be ordered when used in an older<br>model year.                        |  |  |  |  |
|                            | Note: The canister filter for regular maintenance remains unchanged.                                                                                                                                                                                                                                                                                                                                          |  |  |  |  |