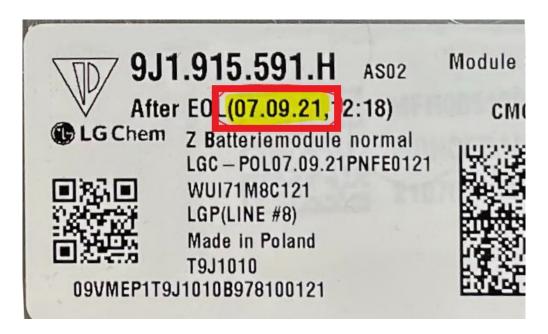

Only parts with production date 27.05.23 (27 May 2023) or later are good. Parts with prior production dates must be returned. Example of NOT OK part:

Your cooperation in using the following claims procedures is appreciated: