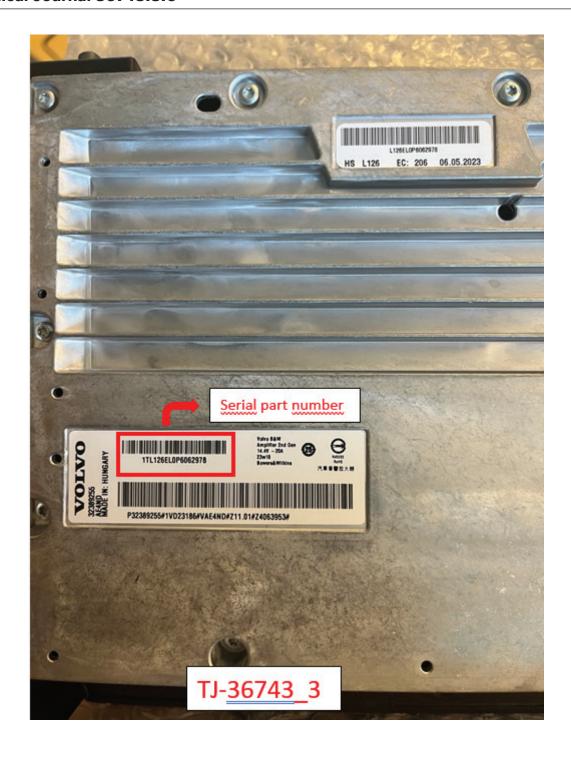

#### **SERVICE:**

If the symptom is confirmed and sound matching the files and DTCs from the list are valid replace the AUD-unit.

\*Make sure that spare part (AUD) is ok and has production week 23w32 or higher, see sample in attachment (TJ\_36743\_1.PNG for location of production week on AUD label).