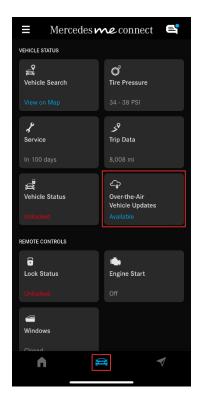

## **Mercedes Me Connect App**

**Customers** can alternatively check the status of the OTA update using the Mercedes-me connect App on Android or Apple, by going to the "Vehicle" icon and selecting "Over-the-Air Vehicle Updates" (**Figure 2**). A successful OTA update will show as "Installed" (**Figure 3**).

Figure 2 - Over-the-Air Vehicle Updates

Figure 3 -

- A. Pending OTA Update
- B. Successful OTA Update