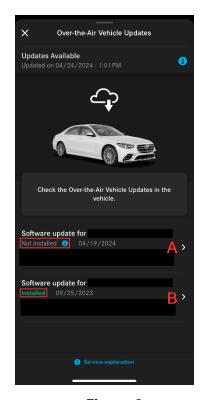

## **Mercedes Me Connect App**

**Customers** can alternatively check the status of the OTA update using the Mercedes-me connect App on Android or Apple, by going to the "Vehicle" icon and selecting "Over-the-Air Vehicle Updates" (**Figure 2**). A successful OTA update will show as "Installed" (**Figure 3**).

Figure 2 - Over-the-Air Vehicle Updates

Figure 3 -

- A. Pending OTA Update
- B. Successful OTA Update