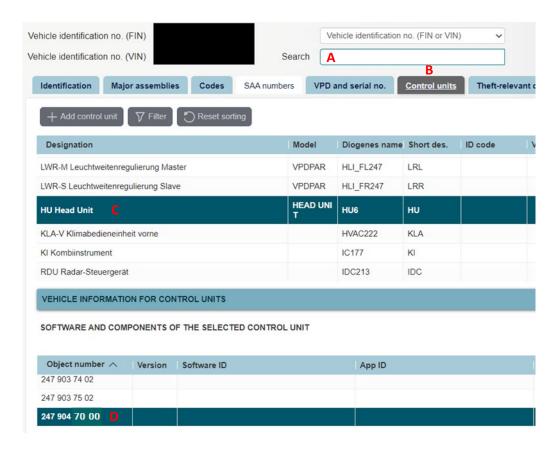

### **VeDoc**

Dealers can search the VIN in VeDoc (Figure 1, A), then click "Control Units" and "HU-Head Unit" (Figure 1, B and C). If and of the Object Numbers (Figure 1, D) match "A 247 904 70 00", then the OTA update was successful.

Figure 1 - Successful OTA update in VeDoc