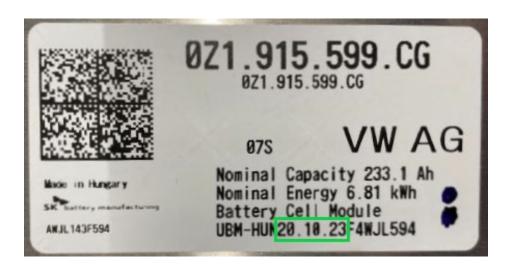

Only parts from production date 24.02.23 (24 February 2023) or later are good. Parts with prior production dates must be returned. Example of OK part:

Your cooperation in using the following claims procedures is appreciated: