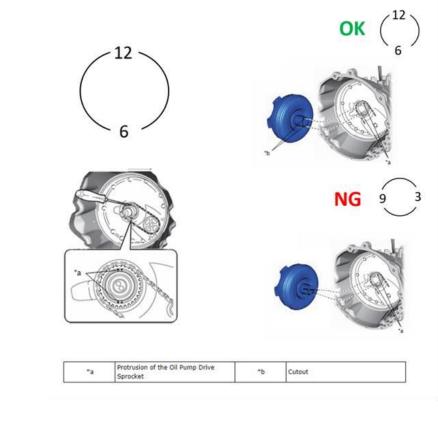

### RECOMMENDATIONS

Referring to the appropriate Repair Manual Installation instructions, pay close attention to step #2 for Torque Converter Assembly Installation. It is critical to align the oil pump drive sprocket at the "12-6" o-clock position as indicated in the diagram below before installing the Torque Converter cutout to the protrusion on the oil pump.