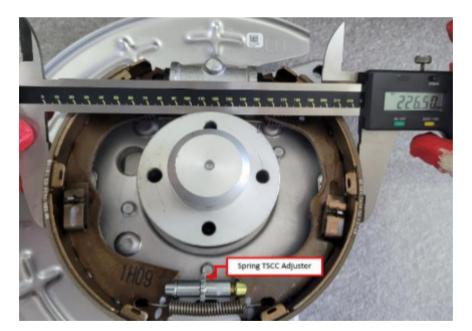

#### **Correction:**

The following diagnostic tips may assist in clearing that DTC

1) Make sure the shoe clearance diameter, Seen Below in the released position, is adjusted to 226.5 mm (+/- 0.2). The smaller the value is, the more release time increases causing DTC C15DD SYM00 to reset right away.