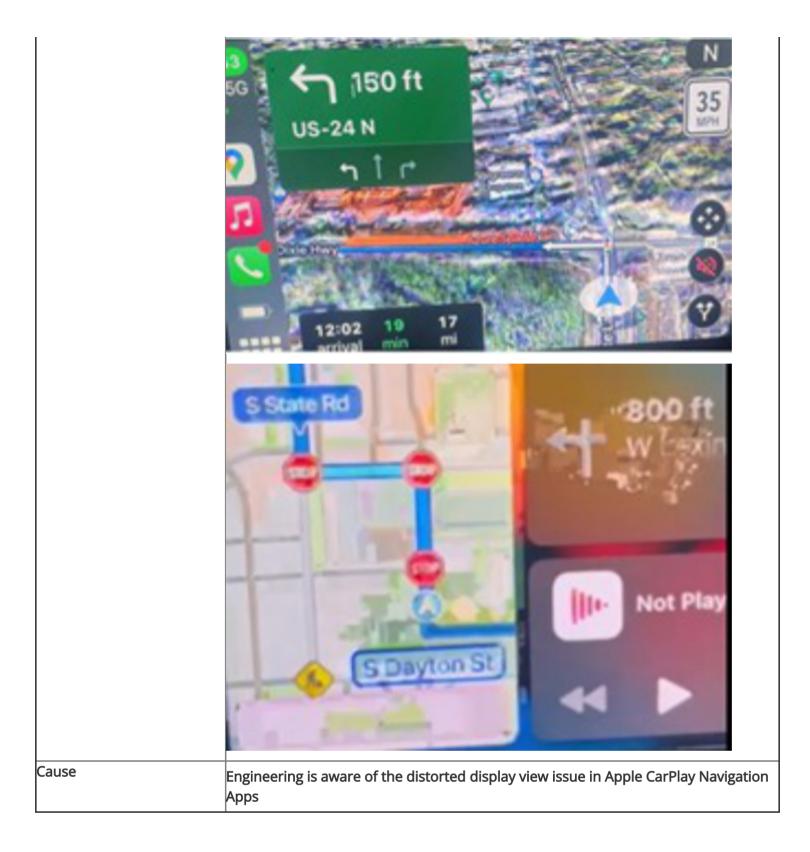

Involved Region or Country North America

| Additional Options (RPO) | IOR                                                                                                               |
|--------------------------|-------------------------------------------------------------------------------------------------------------------|
| Condition                | Customers may notice at random times that their Apple CarPlay navigation apps may look distorted or not complete. |
|                          | See Photos below of potential examples but not limited to:                                                        |
|                          | Note: Has been seen with Google maps satellite view                                                               |
|                          |                                                                                                                   |