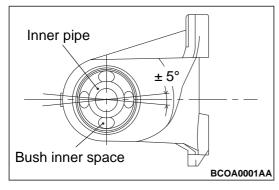

2. Assemble the bush so that the long protruding inner pipe is at the bottom of the vehicle and the bush inner space is in the position shown.