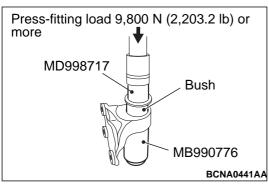

# **SPECIAL TOOLS**

M12740002A0002

| Tool     | Tool number and name                                                                 | Supersession         | Application                                                                                            |
|----------|--------------------------------------------------------------------------------------|----------------------|--------------------------------------------------------------------------------------------------------|
| MB990776 | MB990776<br>Front axle base                                                          | General service tool | Removal and press-fitting of rear differential mounting bush                                           |
| D998285  | MD998285<br>Oil seal guide                                                           | MD998285-01          | Removal of rear differential mounting bush                                                             |
| B        | MD998717<br>Crankshaft front oil seal installer<br>a. Oil seal installer<br>b. Guide | General service tool | Press-fitting of rear differential mounting bush NOTE:  Use an oil seal installer.  Do not use guides. |

### **⚠** CAUTION

Since the bush may come off, replace the differential bracket if the press-fitting load of the bush is less than 9,800 N (2,203.2 lb).

- 3. Install the bush so that it is flush with the end surface of the differential mount bracket using the following special tools.
- 4. Front axle base (MB990776)
- 5. Crankshaft front oil seal installer (MD998717)