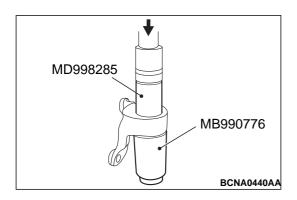

# **SPECIAL TOOLS**

M12740002A0002

| Tool     | Tool number and name                                                                 | Supersession         | Application                                                                                            |
|----------|--------------------------------------------------------------------------------------|----------------------|--------------------------------------------------------------------------------------------------------|
| MB990776 | MB990776<br>Front axle base                                                          | General service tool | Removal and press-fitting of rear differential mounting bush                                           |
| D998285  | MD998285<br>Oil seal guide                                                           | MD998285-01          | Removal of rear differential mounting bush                                                             |
| B        | MD998717<br>Crankshaft front oil seal installer<br>a. Oil seal installer<br>b. Guide | General service tool | Press-fitting of rear differential mounting bush NOTE:  Use an oil seal installer.  Do not use guides. |

# DIFFERENTIAL MOUNT BRACKET BUSH REPLACEMENT

M12720073A0003

- 1. Using the special tools, remove the bush the from the rear differential mount bracket.
  - Front axle base (MB990776)
  - Oil seal guide (MD998285)