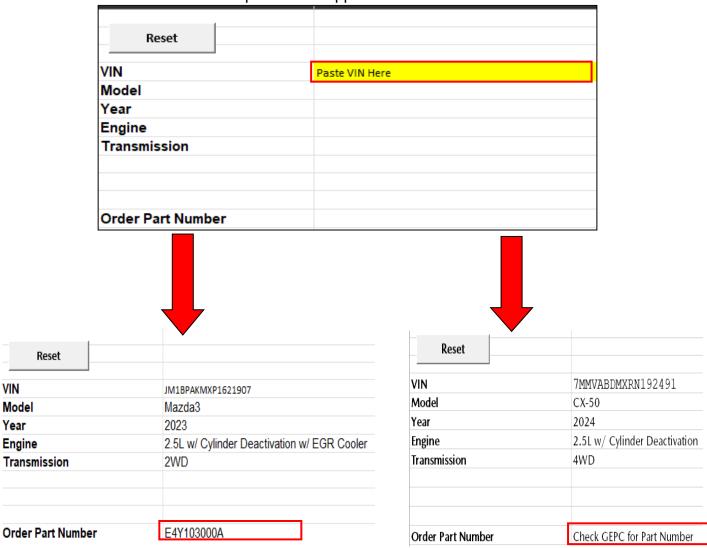

Mazda North American Operations Irvine, CA 92618-2922

REFERENCE NO: RF-24-03 DATE: 03/06/2024

**SUBJECT: Skyactiv Transmission Part Lookup** 

Due to limitations, certain vehicles from 2016 to current models might display an inaccurate transmission part number in the Global Electronic Parts Catalog (GEPC). To provide support in such cases, a temporary lookup guide has been developed for assistance.

Please <u>click here</u> to view the excel lookup.

**NOTE:** Some vehicles display the correct transmission part number by using standard part lookup in GEPC. The results using the Lookup tool will advise "Check GEPC for Part Number" when the GEPC should be referenced for the correct part to VIN application.