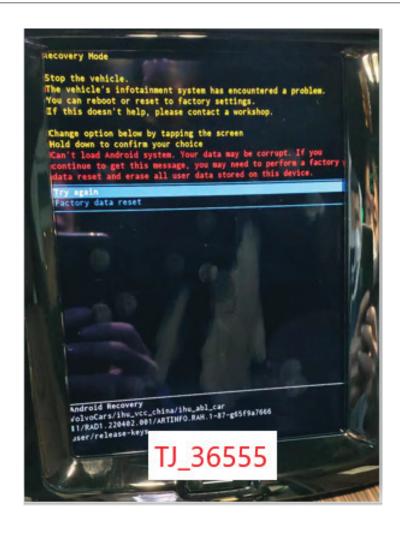

#### **DESCRIPTION:**

If the Center Screen Display (CSD) is stuck in Android "Recovery mode" (see attached picture TJ 36555), and the below symptoms are present, please follow advise under "Service".

Symptoms that may be present: