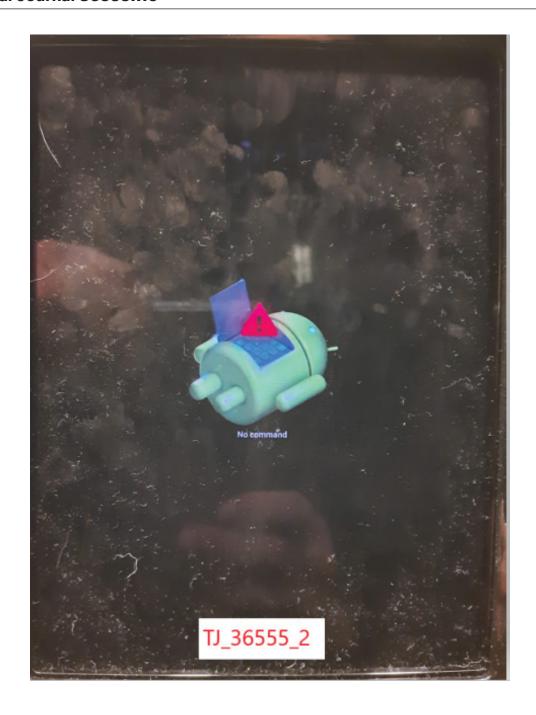

- CSD stuck and shows dead robot on screen (see attached picture TJ\_36555\_2)
- Cannot communicate with IHU, CSD, AUD

CSD = Center Screen Display

IHU = Infotainment Head Unit

AUD = Audio Unit Device