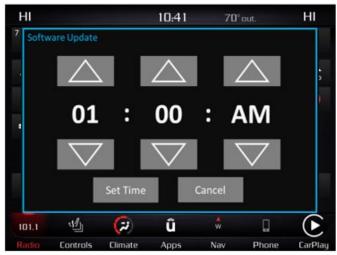

Fig. 1
Software Acceptance Screen

NOTE: If selecting "Schedule Update" the screen below will be displayed. The customer can select the exact time they want the update to begin Fig. 2.

Fig. 2 Schedule Update Screen

- 1. The vehicles transmission needs to be in the "Park" position, or have the vehicle in "Neutral" with parking brake engaged if equipped with a manual transmission. The ignition needs to be in the off position.
- 2. Whether the customer selects "Update Now", or "Schedule Update" Fig. 2 and sets a time, they can shut off the vehicle and leave. The update will be completed automatically Fig. 3.