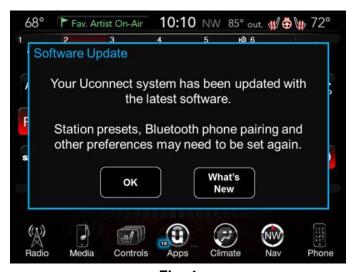

NOTE: This step may take several minutes to complete.

Fig. 3
Update In Progress Screen

3. Upon completion of update, the radio will display a confirmation message Fig. 4.

Fig. 4
Update Confirmation Screen