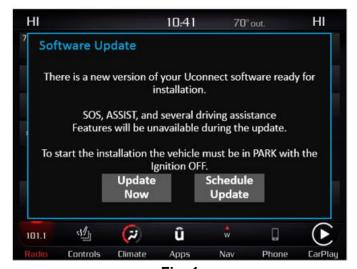

Customers will see a notification on their radio screen when new software is available for their radio Fig. 1. The owner will have the option to update the radio or schedule the update for later. **There is not an option to decline the update indefinitely, the update must be performed.** 

Fig. 1
Software Acceptance Screen

NOTE: If selecting "Schedule Update" the screen below will be displayed. The customer can select the exact time they want the update to begin Fig. 2.

Fig. 2 Schedule Update Screen