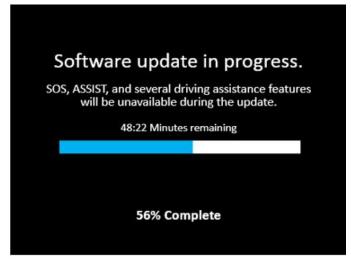

- 1. The vehicles transmission needs to be in the "Park" position, or have the vehicle in "Neutral" with parking brake engaged if equipped with a manual transmission. The ignition needs to be in the off position.
- 2. Whether the customer selects "Update Now", or "Schedule Update" Fig. 2 and sets a time, they can shut off the vehicle and leave. The update will be completed automatically Fig. 3.

NOTE: This step may take several minutes to complete.

Fig. 3
Update In Progress Screen

3. Upon completion of update, the radio will display a confirmation message Fig. 4.

Fig. 4
Update Confirmation Screen