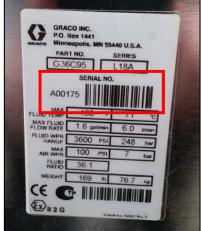

Image 2

The serial number is located on the side of a barcode and has the following configuration: A00XXX (image 3).

Image 3