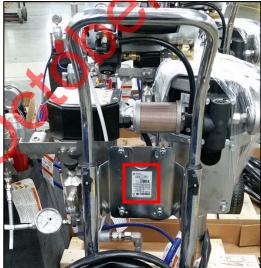

How to find the **serial number**:

- Serial number can be found in a white label located in the main bracket between the heater and pump.
  - o In some machines the white label may be located in the front of the bracket (image 1), in some machines it may be located in the back of the bracket (image 2).

Image 2

The serial number is located on the side of a barcode and has the following configuration: A00XXX (image 3).

Image 3