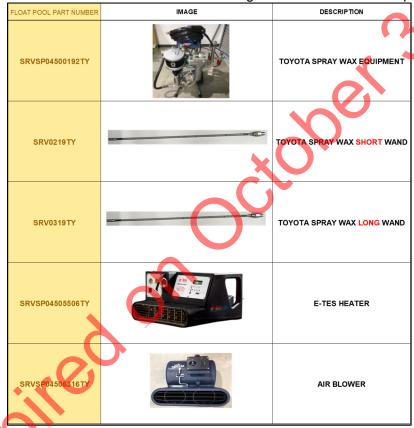

The parts list below is available with \*exchange units available in the program:

<sup>\*</sup>For parts available in stock the average shipping occur within 1 business day after the order is placed.

Return shipping labels will be included with each express \*\*exchange shipment. It is mandatory that the packaging is kept and reused to send the units back to Bosch. If the return UPS shipping labels are lost or damaged, replacement labels can be requested via the Toyota SST Hotline: 800-933-8335 (prompt #4 – K0D Application).