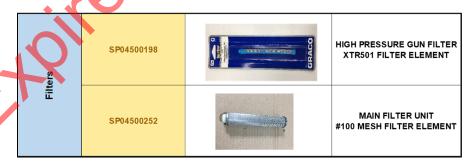

<sup>\*</sup>For parts available in stock the average shipping occur within 48 hours after the order is placed.

The parts list below is available as \*consumables used in the high pressure gun and main filter unit: