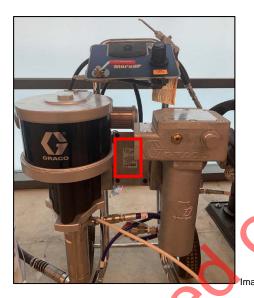

How to find the **serial number**:

- Serial number can be found in a white label located in the main bracket between the heater and pump.
  - o In some machines the white label may be located in the front of the bracket (image 1), in some machines it may be located in the back of the bracket (image 2).

Image 2

The serial number is located on the side of a barcode and has the following configuration: A00XXX (image 3).

Image 3