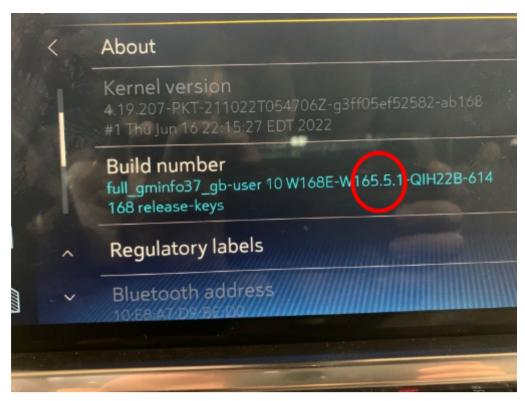

### Correction:

Confirm with the customer the frequency of the black screen.

We are targeting vehicles with multiple black screens in one week.

If so, inspect the current radio software version. Navigate to Settings -> About -> Build Number -> Information "i" to view and verify the software version.

Note: the picture above is an example for where to look for the software version number, The version pictured (W165) would not apply to this bulletin.

If the build number is not equal to Y171 please follow 23-NA-183 and update the radio via USB programming and reevaluate for the concern.