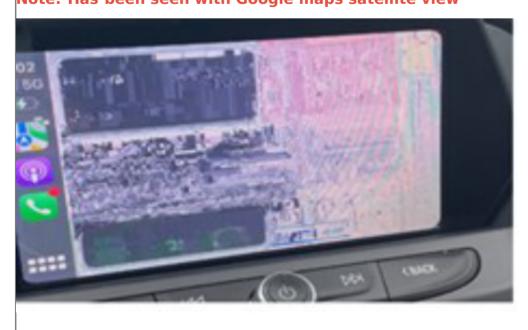

| Involved Region or Country | North America                                                                                                     |
|----------------------------|-------------------------------------------------------------------------------------------------------------------|
| Additional Options (RPO)   | IOR                                                                                                               |
| Condition                  | Customers may notice at random times that their Apple CarPlay navigation apps may look distorted or not complete. |
|                            | See Photos below of potential examples but not limited to:                                                        |
|                            | Note: Has been seen with Google mans satellite view                                                               |