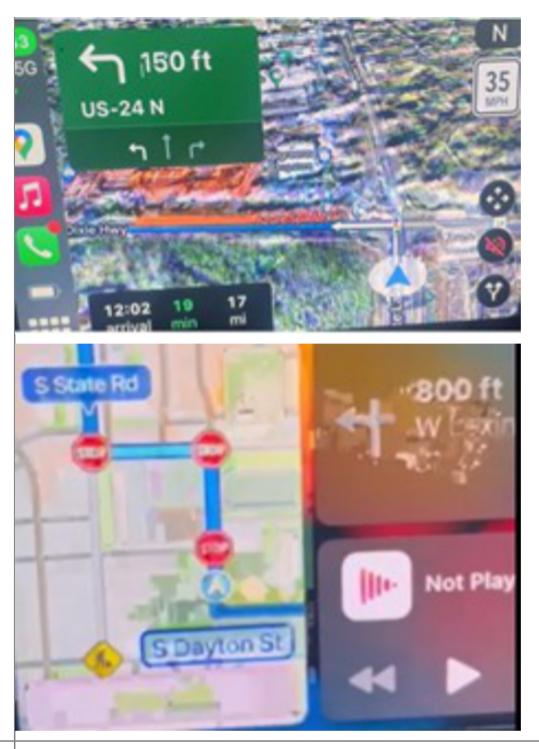

| Involved Region or Country | North America                                                                                                     |
|----------------------------|-------------------------------------------------------------------------------------------------------------------|
| Additional Options (RPO)   | IOR                                                                                                               |
| Condition                  | Customers may notice at random times that their Apple CarPlay navigation apps may look distorted or not complete. |
|                            | See Photos below of potential examples but not limited to:                                                        |
|                            | Note: Has been seen with Google mans satellite view                                                               |