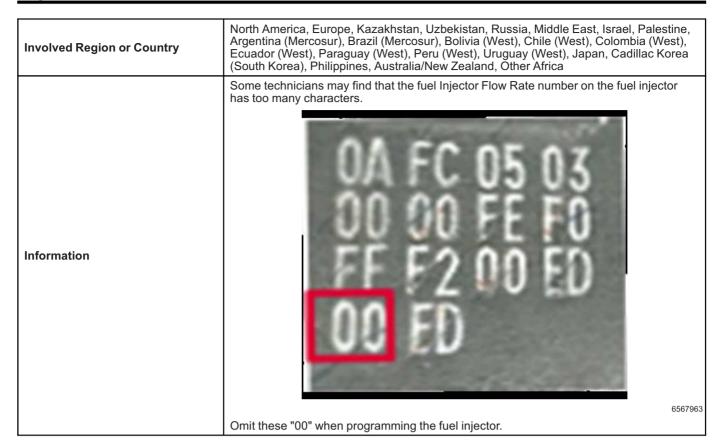

## **INFORMATION**

Subject: Information on Fuel Injector Flow Rate Number on the Fuel Injector has too Many Characters

| Brand:    | Model:                                                   | Model Year: |      | VIN: |    | Engine  | Transmission: |
|-----------|----------------------------------------------------------|-------------|------|------|----|---------|---------------|
|           |                                                          | from        | to   | from | to | Engine: | Transmission: |
| Cadillac  | Escalade Models                                          | 2020        | 2024 |      |    | LM2     |               |
| Chevrolet | Silverado 1500                                           | 2020        | 2021 |      |    | LM2     |               |
|           | Silverado 1500 -<br>LTD (RPO J21,<br>VIN Digit 5 = W/Y)  | - 2022      | 2022 |      |    |         |               |
|           | Silverado 1500 -<br>New (RPO J22,<br>VIN Digit 5 = A/D)  |             |      |      |    |         |               |
|           | Silverado 1500                                           | 2023        | 2024 |      |    | LZ0     | ]             |
|           | Suburban                                                 | 2021        | 2024 |      |    | LM2     | ]             |
|           | Tahoe                                                    |             |      |      |    |         |               |
| GMC       | Sierra 1500                                              | 2020        | 2021 |      |    |         |               |
|           | Sierra 1500 -<br>Limited (RPO J21,<br>VIN Digit 5 = 8/9) | 2022        | 2022 |      |    | LM2     |               |
|           | Sierra 1500 - New<br>(RPO J22, VIN<br>Digit 5 = H/U)     |             |      |      |    |         |               |
|           | Sierra 1500                                              | 2023        | 2024 |      |    | LZ0     | ]             |
|           | Yukon Models                                             | 2021        | 2024 |      |    | LM2     | ]             |