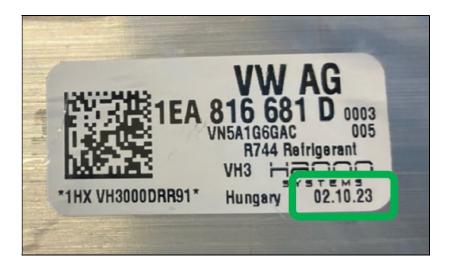

Only parts with production date of June 1, 2023 (01.06.23) or later are good. Parts with prior production date are affected and must be returned. Example of good part:

Your cooperation in using the following claims procedures is appreciated: