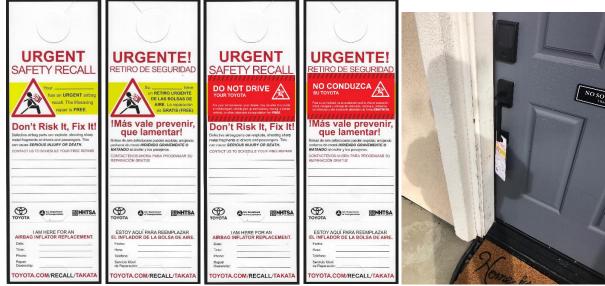

#### **Door Hanger Sample in Canvassing Areas**

In certain areas, Toyota uses canvassing as a way to reach unremedied vehicle in the Takata Campaigns. Market Source is our canvassing partner. Their canvassers go to the address where the vehicles are registered to notify owners and facilitate the repair at their local dealership. Local dealers are encouraged to assist with appointments, alternate transportation, and mobile repair, if available.

Takata Canvassing Locations: CA, FL, TX (generally in major metropolitan areas within these states) and PR.

English/Spanish Door Hanger Do Not Drive English/Spanish