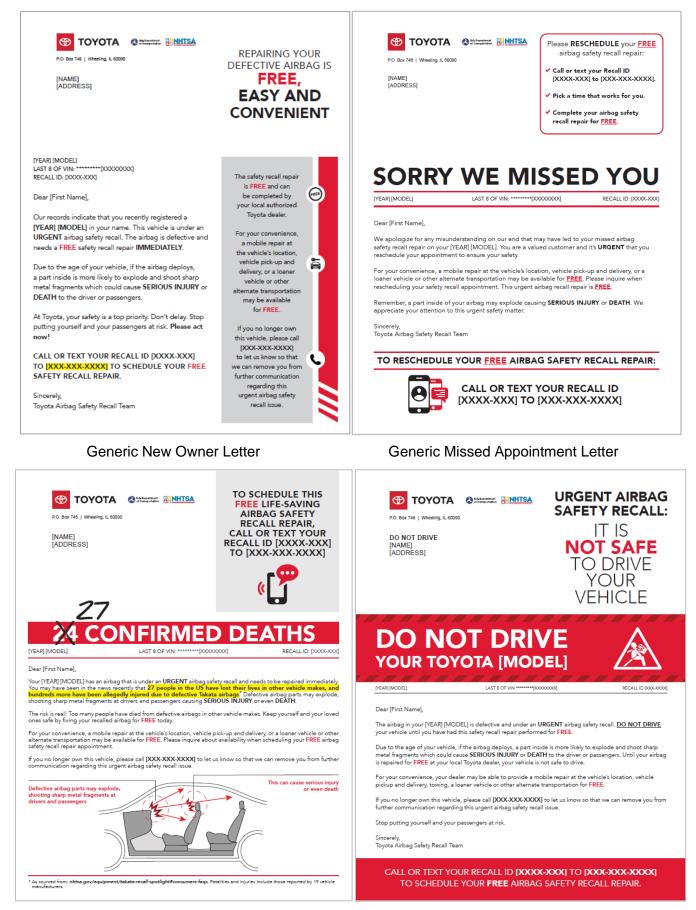

#### Sample Follow-up Letters

#### Q1: What is the condition?

A1: The subject vehicles are equipped with front driver airbag. A part inside the airbag could explode, shooting sharp metal fragments at vehicle occupants. This could cause serious **INJURY** or **DEATH**.

#### Q3: What is Toyota going to do?

A3: Toyota dealers will replace the airbag inflator *FREE OF CHARGE* to the vehicle owner.

#### Q6: What should you do?

A6: Toyota strongly recommends that you have this Safety Recall remedy performed immediately. Please contact any authorized Toyota dealer to schedule an appointment to have your front driver airbag inflator replaced *FREE OF CHARGE*. For your convenience, a mobile repair at the vehicle's location, vehicle pick-up and delivery, or a loaner vehicle or other alternate transportation may be available for **FREE**.

A11: Please visit <u>www.Toyota.com/recall</u> to confirm if your vehicle is affected. You will need your 17-digit VIN or your license plate number. If your vehicle is included, Toyota is instructing customers to stop driving their vehicles until the remedy is performed. Toyota is offering vehicle pickup and a loaner vehicle *FREE OF CHARGE* until the remedy is performed. Even if a do-not-drive advisory is not applicable to your vehicle, we urge you to take advantage of the **FREE** repair as soon as possible.