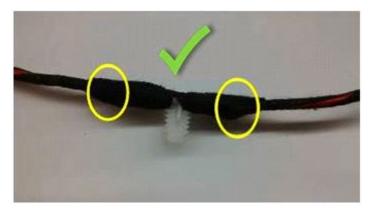

Figure 5. Harness mounting clip insufficiently isolated.

Figure 6. Harness mounting clip properly isolated.

6. Using a wide textile tape, tape down the antenna cable across the rear shelf (Figure 7).

Figure 7. Antenna cable taped to rear shelf.