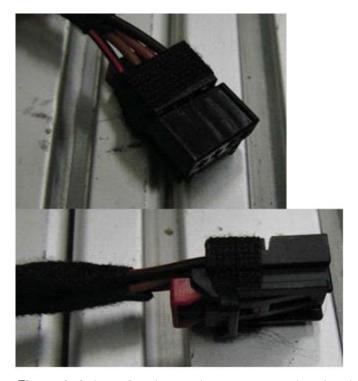

Figure 3. Subwoofer electrical connection isolated with textile tape.

4. After connecting the plug, isolate further as shown in the illustration (Figure 4).

Figure 4. Subwoofer connector isolated.

5. Wrap the harness mounting clips in the rear shelf area, ensuring that the clip ends are sufficiently isolated (Figure 5 and Figure 6). It is important to completely wrap the clips so that no plastic is in direct contact with the body.