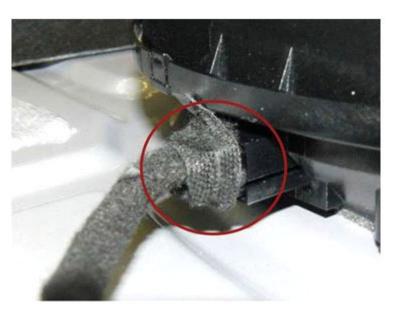

Figure 3. Subwoofer electrical connection isolated with textile tape.

4. After connecting the plug, isolate further as shown in the illustration (Figure 4).

Figure 4. Subwoofer connector isolated.

5. Wrap the harness mounting clips in the rear shelf area, ensuring that the clip ends are sufficiently isolated (Figure 5 and Figure 6). It is important to completely wrap the clips so that no plastic is in direct contact with the body.

Figure 5. Harness mounting clip insufficiently isolated.

Figure 6. Harness mounting clip properly isolated.

6. Using a wide textile tape, tape down the antenna cable across the rear shelf (Figure 7).

Figure 7. Antenna cable taped to rear shelf.