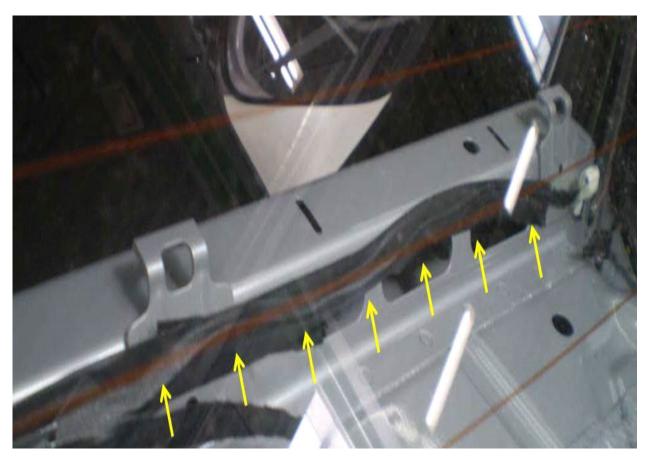

### Service

Remove the rear D-pillar trim, rear speaker trim, and parcel shelf trim to gain access to the rear subwoofer speaker.
 Remove the rear cover of the speaker and apply fleece adhesive tape (D 373125A2) to the areas shown in the illustration (Figure 1). Apply tape to both the speaker body and the protective grille.

#### NOTICE

Avoid the electrical contacts of the speaker when applying the tape.

**Figure 1.** Areas on the speaker body on which to apply textile tape.

Figure 2. Positioning pin removed.

 Apply tape to the electrical connector as shown (Figure 3). Avoid the area of the release tang as tape in this area could compromise a sound electrical connection.

Figure 5. Harness mounting clip insufficiently isolated.

Figure 6. Harness mounting clip properly isolated.

6. Using a wide textile tape, tape down the antenna cable across the rear shelf (Figure 7).

Figure 7. Antenna cable taped to rear shelf.