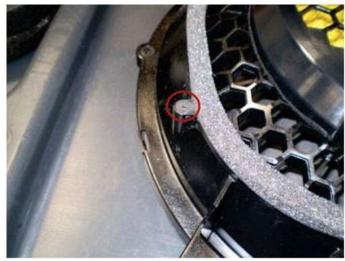

### Service

Remove the rear D-pillar trim, rear speaker trim, and parcel shelf trim to gain access to the rear subwoofer speaker.
 Remove the rear cover of the speaker and apply fleece adhesive tape (D 373125A2) to the areas shown in the illustration (Figure 1). Apply tape to both the speaker body and the protective grille.

#### NOTICE

Avoid the electrical contacts of the speaker when applying the tape.

**Figure 1.** Areas on the speaker body on which to apply textile tape.

Figure 2. Positioning pin removed.

 Apply tape to the electrical connector as shown (Figure 3). Avoid the area of the release tang as tape in this area could compromise a sound electrical connection.