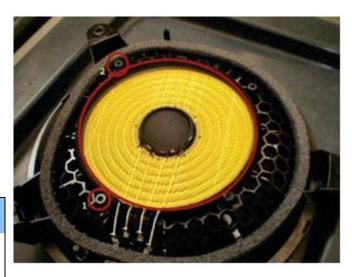

#### NOTICE

Avoid the electrical contacts of the speaker when applying the tape.

**Figure 1.** Areas on the speaker body on which to apply textile tape.

Figure 2. Positioning pin removed.

 Apply tape to the electrical connector as shown (Figure 3). Avoid the area of the release tang as tape in this area could compromise a sound electrical connection.