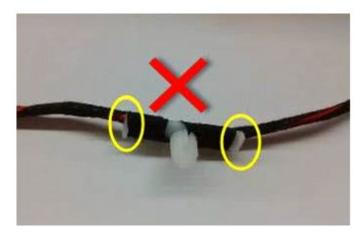

Figure 3. Subwoofer electrical connection isolated with textile tape.

4. After connecting the plug, isolate further as shown in the illustration (Figure 4).

Figure 4. Subwoofer connector isolated.

5. Wrap the harness mounting clips in the rear shelf area, ensuring that the clip ends are sufficiently isolated (Figure 5 and Figure 6). It is important to completely wrap the clips so that no plastic is in direct contact with the body.

Figure 5. Harness mounting clip insufficiently isolated.

Figure 6. Harness mounting clip properly isolated.

6. Using a wide textile tape, tape down the antenna cable across the rear shelf (Figure 7).

Figure 7. Antenna cable taped to rear shelf.