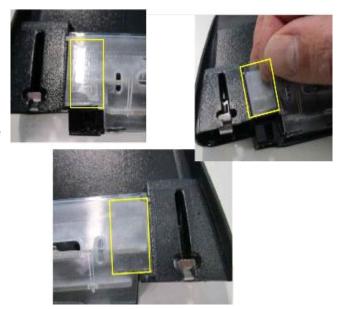

7. Remove the third brake light assembly and apply protective foil (part number AKL44803005) to the points of contact with the body (Figure 8). After reassembly, inspect the third brake light for a secure fit. Repair if found to be loose and/or a possible source of noise during audio playback.

**Figure 8.** Protective foil applied to contact points of the third brake light assembly.