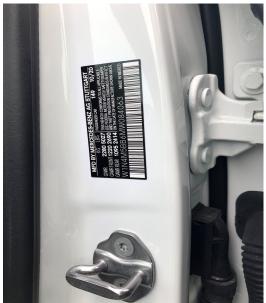

#### **Work Procedure**

- 1. Replace identification plate on B-pillar.
  - i Determine correct part number of identification plate in XENTRY Portal via VeDoc (**Figure 1**) and place order.
  - $oxed{1}$  Heat identification plate with heat gun. Remove adhesive residue of old identification plate and clean bonding area.
  - Li Attach new identification plate over old bonding position (Figure 2).

Figure 1

Figure 2