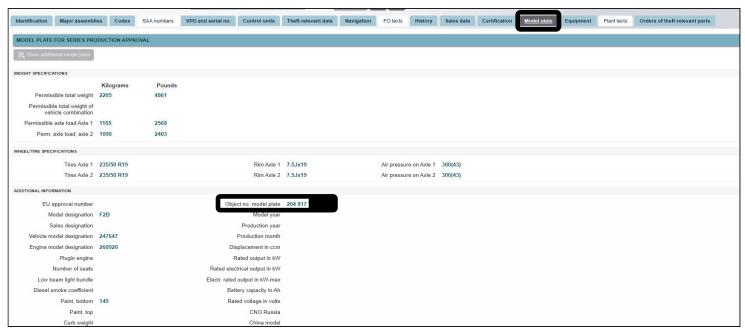

#### **Work Procedure**

- 1. Replace identification plate on B-pillar.
  - i Determine correct part number of identification plate in XENTRY Portal via VeDoc (**Figure 1**) and place order.
  - $oxed{1}$  Heat identification plate with heat gun. Remove adhesive residue of old identification plate and clean bonding area.
  - Li Attach new identification plate over old bonding position (Figure 2).

Figure 1

Figure 2