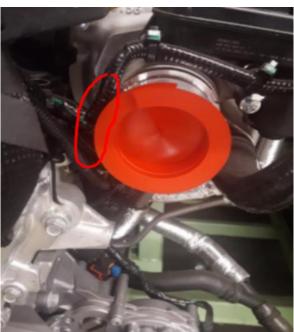

## Case Number: S2308000121

**Release Date: November 2023** 

North America - Repair

**Symptom/Vehicle Issue:** Check Engine Lamp (CEL) On, Diagnostic Trouble Codes (DTCs) P0245, P2AB8

**Customer Complaint/Technician Observation:** The owner complains that the CEL is on. The technician observed the vehicle is setting DTCs P0245-Turbocharger Wastegate Control Circuit Low or P2AB8-Wastegate Position Sensor "A" Circuit Low.

**Diagnostic Procedure:** Inspect the engine harness between the turbo and intake air hose for any signs of pinching or chaffing. Repair any damaged circuits as illustrated in Service Library (SL) > Splicing and Repair Guidelines > Repair Procedure Index > North America - Repair