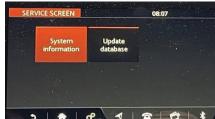

# NOTE: This should be performed as a supplementary check to the Guided Workflow only.

- 1. Using Touch Screen press and hold left of clock until Service Screen is displayed
- 2. From the Service Screen, select the Service Information tab to access the System Information screen
- 3. Then select Infotainment Master Controller tab to review the software currently reporting in the IMC