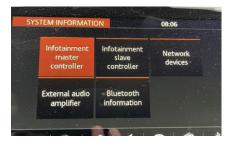

# NOTE: This should be performed as a supplementary check to the Guided Workflow only.

- 1. Using Touch Screen press and hold left of clock until Service Screen is displayed
- 2. From the Service Screen, select the Service Information tab to access the System Information screen
- 3. Then select Infotainment Master Controller tab to review the software currently reporting in the IMC

# IMC Customer Concern Intermittent or Permanent Loss of Audio

Continuing from previous slide, once Infotainment Master Controller tab is selected the IMC files reporting will be displayed. Scroll down the list until "Polar Switch Firmware" is displayed.