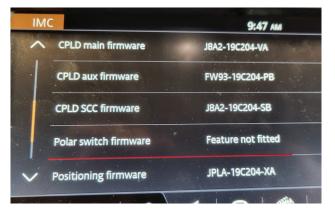

# IMC Customer Concern Intermittent or Permanent Loss of Audio

Continuing from previous slide, once Infotainment Master Controller tab is selected the IMC files reporting will be displayed. Scroll down the list until "Polar Switch Firmware" is displayed.

# O8:06 CPLD main firmware J8A2-19C204-VA CPLD aux firmware FW93-19C204-PB CPLD SCC firmware J8A2-19C204-SB Polar switch firmware J9C3-19C204-ABB Positioning firmware JPLA-19C204-XA

If Polar Switch Firmware reports in IMC recommendation is AAM replacement

### Jaguar

- 19-20MY I-PACE
- 18-20MY F-PACE
- 18-20MY XF
- 18-20MY E-PACE

If Polar Switch Firmware does not report and shows "Feature not fitted" recommendation is IMC replacement