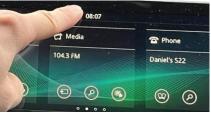

# NOTE: This should be performed as a supplementary check to the Guided Workflow only.

- 1. Using Touch Screen press and hold left of clock until Service Screen is displayed
- 2. From the Service Screen, select the Service Information tab to access the System Information screen
- 3. Then select Infotainment Master Controller tab to review the software currently reporting in the IMC