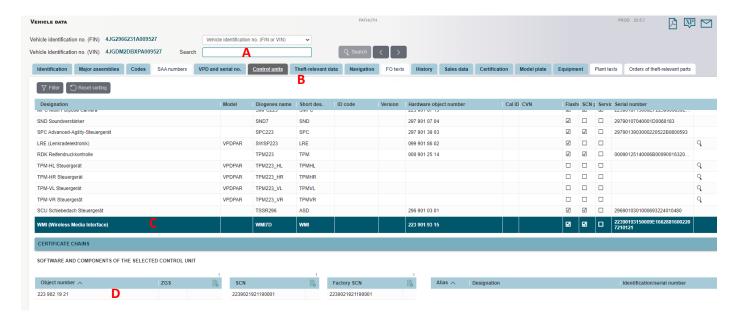

#### **VeDoc**

1) **Dealers** can search the VIN in VeDoc (**Figure 1, A**), then click "Control Units" (**Figure 1, B**) and "WMI (Wireless Media Interface)" (**Figure 1, C**). If the Object Number (**Figure 1, D**) matches object number found in (**Table 1**), then the OTA update was successful.

Figure 1 - Successful OTA update in VeDoc

| Object Number | Relevance to VIN                       |
|---------------|----------------------------------------|
| 2239028129    | WMI7D: (WMI7D only or WMI7D and WMI7R) |
| 2239028229    | WMI7D: (WMI7D and WMI7P or WMI7D and   |
|               | WMI7P and WMI7R                        |
| 2239028329    | WMI7P                                  |
| 2239028529    | WMI7R (without code 856)               |
| 2239028429    | WMI7R (with code 856)                  |