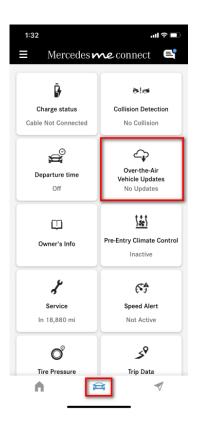

### **Mercedes Me Connect App**

**Customers** can alternatively check the status of the OTA update using the Mercedes-me connect App on Android or Apple, by going to the "Vehicle" icon and selecting "Over-the-Air Vehicle Updates" (**Figure 2**). A successful OTA update will show as "Installed" (**Figure 3**).

Figure 2 - Over-the-Air Vehicle Updates

Figure 3 - Successful OTA Update