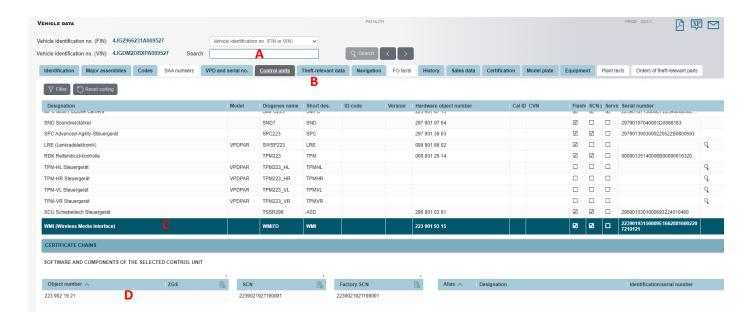

### **VeDoc**

1) **Dealers** can search the VIN in VeDoc (**Figure 1, A**), then click "Control Units" (**Figure 1, B**) and "WMI (Wireless Media Interface)" (**Figure 1, C**). If the Object Number (**Figure 1, D**) matches object number found in (**Table 1**), then the OTA update was successful.

Figure 1 - Successful OTA update in VeDoc

| Object Number | Relevance to VIN                       |  |
|---------------|----------------------------------------|--|
| 2239028129    | WMI7D: (WMI7D only or WMI7D and WMI7R) |  |
| 2239028229    | WMI7D: (WMI7D and WMI7P or WMI7D and   |  |
|               | WMI7P and WMI7R                        |  |
| 2239028329    | WMI7P                                  |  |
| 2239028529    | WMI7R (without code 856)               |  |
| 2239028429    | WMI7R (with code 856)                  |  |

 Table 1 - Object Numbers for Updated Inductive Charging Software