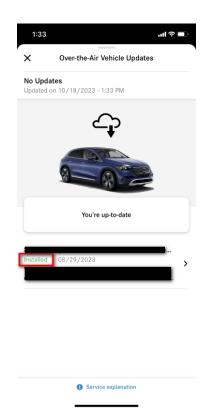

### **Mercedes Me Connect App**

**Customers** can alternatively check the status of the OTA update using the Mercedes-me connect App on Android or Apple, by going to the "Vehicle" icon and selecting "Over-the-Air Vehicle Updates" (**Figure 2**). A successful OTA update will show as "Installed" (**Figure 3**).

Figure 2 - Over-the-Air Vehicle Updates

Figure 3 - Successful OTA Update