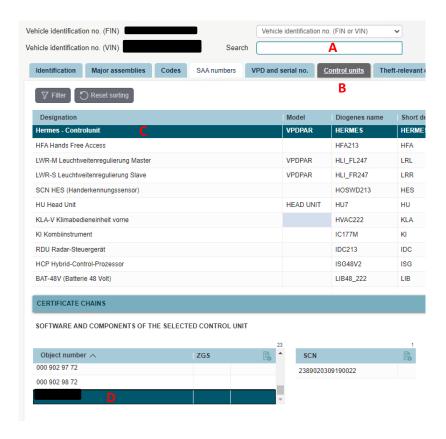

### **VeDoc**

1) **Dealers** can search the VIN in VeDoc (**Figure 1, A**), then click "Control Units" (**Figure 1, B**) and "Hermes - Control Unit" (**Figure 1, C**). If the Object Number (**Figure 1, D**) matches "**A2479046600**", then the OTA update was successful.

Figure 1 - Successful OTA update in VeDoc