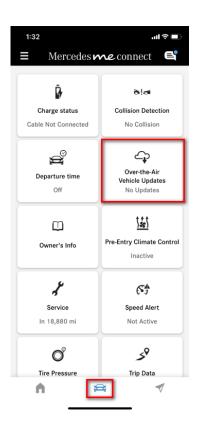

### **Mercedes Me Connect App**

**Customers** can alternatively check the status of the OTA update using the Mercedes-me connect App on Android or Apple, by going to the "Vehicle" icon and selecting "Over-the-Air Vehicle Updates" (**Figure 2**). A successful OTA update will show as "Installed" (**Figure 3**).

Figure 2 - Over-the-Air Vehicle Updates

Figure 3 - Successful OTA Update