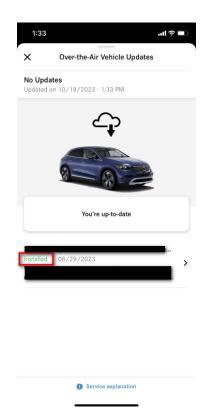

### **Mercedes Me Connect App**

**Customers** can alternatively check the status of the OTA update using the Mercedes-me connect App on Android or Apple, by going to the "Vehicle" icon and selecting "Over-the-Air Vehicle Updates" (**Figure 2**). A successful OTA update will show as "Installed" (**Figure 3**).

Figure 2 - Over-the-Air Vehicle Updates

Figure 3 - Successful OTA Update