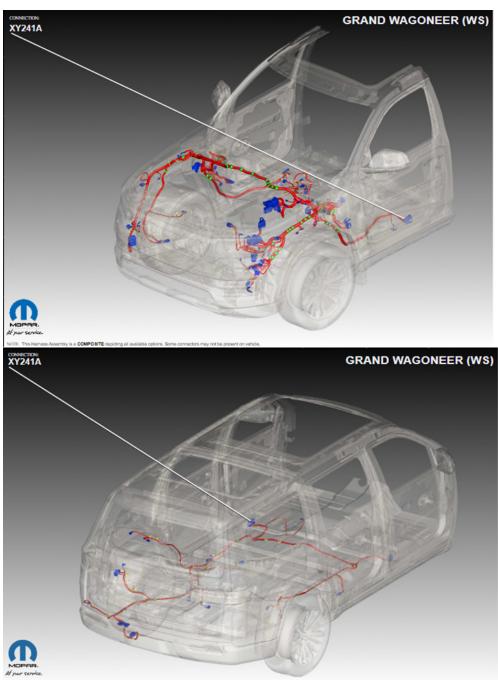

**Discussion**: Locate the XY241A inline connector, located behind driver's seat. Inspect the wire loom cap for damage or mis-installation. If there is damage present, open the loom cap and inspect all wires for damage. If damage is found, repair as necessary.