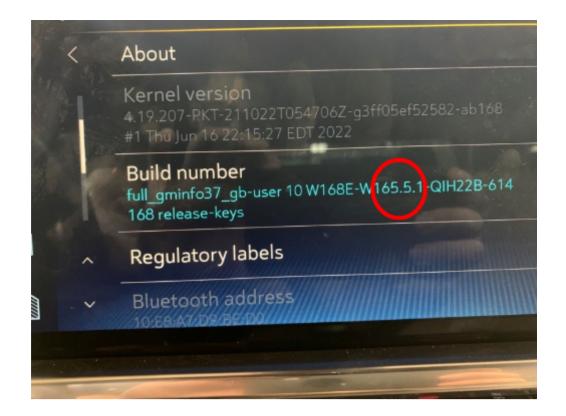

#### **Correction:**

Inspect the current radio software version. Navigate to Settings -> About -> Build Number -> Information "i" to view and verify the software version.

If the build number is less than Y167, update the radio software.