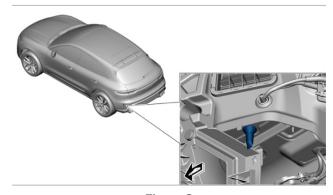

### **Service Information**

A new water drain nozzle is available for model year 2015-2022 Macan vehicles. Please use part number **95B.877.399** when replacing the water drain nozzles.

When replacing the water drain nozzle (1), use part **95B.877.399** as the replacement part. For instruction regarding water drain sleeve replacement, please reference WM 604855 - Replacing water drain (rear sleeve). Further information regarding the body water drain system can be found in WM 6048IN - Water drain.

Figure 1

Figure 2