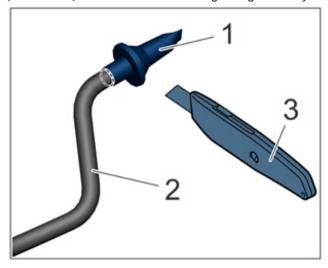

### **Service Information**

A new water drain nozzle is available for model year 2015-2022 Macan vehicles. Please use part number **95B.877.399** when replacing the water drain nozzles.

When replacing the water drain nozzle (1), use part **95B.877.399** as the replacement part. For instruction regarding water drain sleeve replacement, please reference WM 604855 - Replacing water drain (rear sleeve). Further information regarding the body water drain system can be found in WM 6048IN - Water drain.

Figure 1

Figure 2