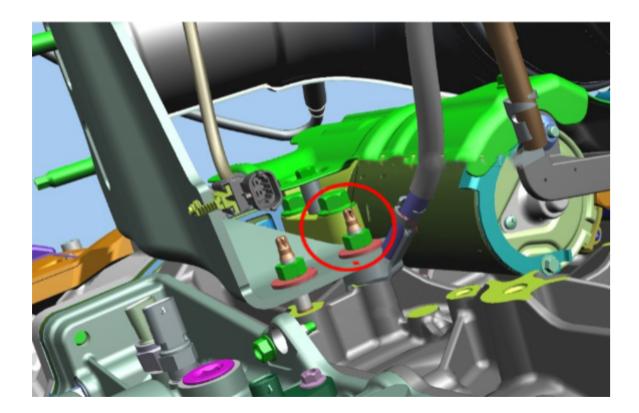

## PIP5942 Diagnostic Aid for possible Low Clamp Load of the Negative Battery Cable the Block

Product Investigation Review Required

<u>Models</u>

| Brand:                                    | Model:   | Model Years: | VIN: |     | Engine  | Transmissions: |
|-------------------------------------------|----------|--------------|------|-----|---------|----------------|
|                                           |          |              | from | to  | Engine: | fransmissions. |
| Cadillac                                  | Escalade | 2023 - 2024  | All  | All | LM2     | All            |
| Chevrolet                                 | Suburban | 2023 - 2024  | All  | All | LM2     | All            |
| Chevrolet                                 | Tahoe    | 2023 - 2024  | All  | All | LM2     | All            |
| GMC                                       | Yukon    | 2023 - 2024  | All  | All | LM2     | All            |
| GMC                                       | Yukon XL | 2023 - 2024  | All  | All | LM2     | All            |
| Involved Region or Country: North America |          |              |      |     |         |                |

| involved Region of Country. | North America                                                                     |  |  |
|-----------------------------|-----------------------------------------------------------------------------------|--|--|
| Condition:                  | Multiple electrical issues, including but not limited to no crank, stall, erratic |  |  |
|                             | operation of the engine and lights.                                               |  |  |
|                             | You may find low clamp load on the negative battery ground cable at the engine    |  |  |
| Cause:                      | block (NOT the nut over the engine mount), due to the nut bottoming out on the    |  |  |
|                             | shoulder of the stud.                                                             |  |  |