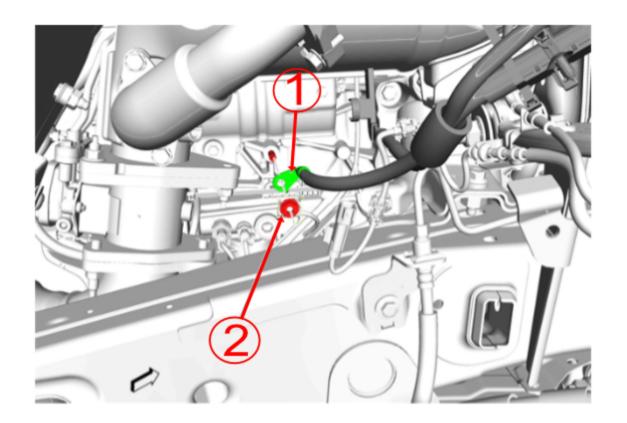

## PIP5942 Diagnostic Aid for possible Low Clamp Load of the Negative Battery Cable the Block

Product Investigation Review Required

<u>Models</u>

| Brand:                                    | Model:   | Model Years: | VIN: |     | Engine  | Transmissions: |
|-------------------------------------------|----------|--------------|------|-----|---------|----------------|
|                                           |          |              | from | to  | Engine: | fransmissions. |
| Cadillac                                  | Escalade | 2023 - 2024  | All  | All | LM2     | All            |
| Chevrolet                                 | Suburban | 2023 - 2024  | All  | All | LM2     | All            |
| Chevrolet                                 | Tahoe    | 2023 - 2024  | All  | All | LM2     | All            |
| GMC                                       | Yukon    | 2023 - 2024  | All  | All | LM2     | All            |
| GMC                                       | Yukon XL | 2023 - 2024  | All  | All | LM2     | All            |
| Involved Region or Country: North America |          |              |      |     |         |                |

| involved Region of Country. | North America                                                                     |  |  |
|-----------------------------|-----------------------------------------------------------------------------------|--|--|
| Condition:                  | Multiple electrical issues, including but not limited to no crank, stall, erratic |  |  |
|                             | operation of the engine and lights.                                               |  |  |
|                             | You may find low clamp load on the negative battery ground cable at the engine    |  |  |
| Cause:                      | block (NOT the nut over the engine mount), due to the nut bottoming out on the    |  |  |
|                             | shoulder of the stud.                                                             |  |  |