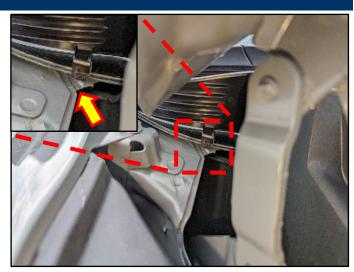

# SUBJECT: WINDSHIELD WATER LEAK REPAIR (SERVICE CAMPAIGN 9A6)

4. Insert the syringe underneath the windshield glass, following the body panel seam until the indicated depth (A) is reached.

5. Insert the barrier tube (B) next to the syringe, keeping it parallel to the syringe.

## SUBJECT: WINDSHIELD WATER LEAK REPAIR (SERVICE CAMPAIGN 9A6)

6. Inject 1 ml of sealant, then wait 5 seconds.

Repeat until all of the sealant has been injected.

7. Remove the syringe, but leave the barrier tube in place for 10 minutes.