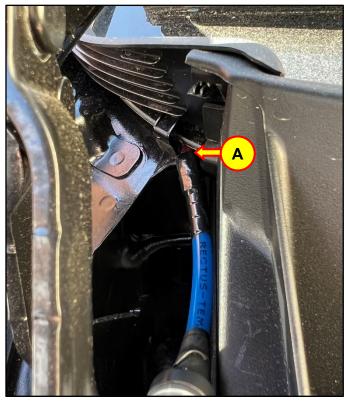

# SUBJECT: WINDSHIELD WATER LEAK REPAIR (SERVICE CAMPAIGN 9A6)

4. Insert the syringe underneath the windshield glass, following the body panel seam until the indicated depth (A) is reached.

5. Insert the barrier tube (B) next to the syringe, keeping it parallel to the syringe.