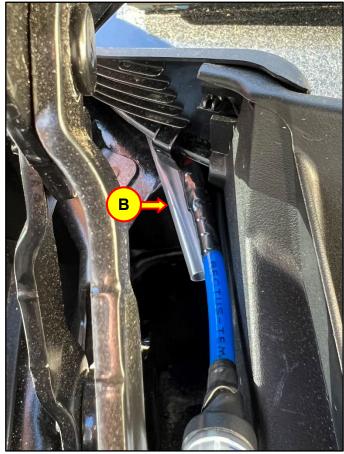

# SUBJECT: WINDSHIELD WATER LEAK REPAIR (SERVICE CAMPAIGN 9A6)

4. Insert the syringe underneath the windshield glass, following the body panel seam until the indicated depth (A) is reached.

5. Insert the barrier tube (B) next to the syringe, keeping it parallel to the syringe.