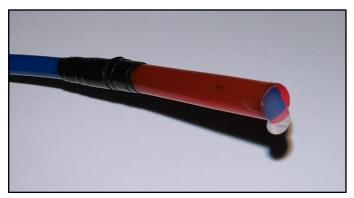

# SUBJECT: WINDSHIELD WATER LEAK REPAIR (SERVICE CAMPAIGN 9A6)

4. Insert the syringe underneath the windshield glass, following the body panel seam until the indicated depth (A) is reached.

5. Insert the barrier tube (B) next to the syringe, keeping it parallel to the syringe.

## SUBJECT: WINDSHIELD WATER LEAK REPAIR (SERVICE CAMPAIGN 9A6)

6. Inject 1 ml of sealant, then wait 5 seconds.

Repeat until all of the sealant has been injected.

7. Remove the syringe, but leave the barrier tube in place for 10 minutes.