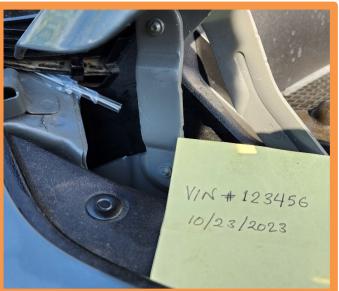

## STUI

Using STUI, take a photo of barrier tube with the last 6 digits of the VIN and the date of repair on a piece of paper.

Upload the photo to STUI.