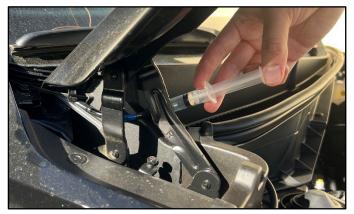

# *i* Information

If possible, it is recommended to perform this repair in the shade or inside a building.

2. Remove the syringe plunger and add approximately 5 ml of the Permatex Windshield and Glass Sealant into the syringe.

3. Reinstall the syringe plunger and push in the plunger until sealant begins to flow out at the end of the syringe.

TSB #: 23-01-085H-1 Page 3 of 5