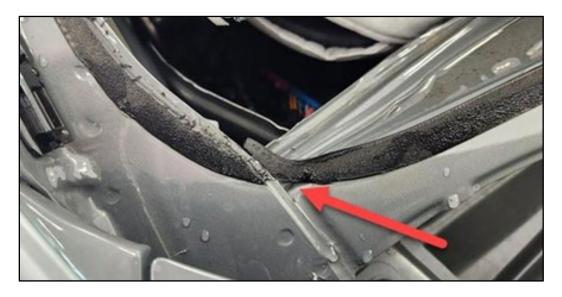

#### **Service Procedure**

1. Open the hood and locate the A-pillar body panel seam near the hood hinge at the passenger side.

# SUBJECT: WINDSHIELD WATER LEAK REPAIR (SERVICE CAMPAIGN 9A6)

4. Insert the syringe underneath the windshield glass, following the body panel seam until the indicated depth (A) is reached.

5. Insert the barrier tube (B) next to the syringe, keeping it parallel to the syringe.