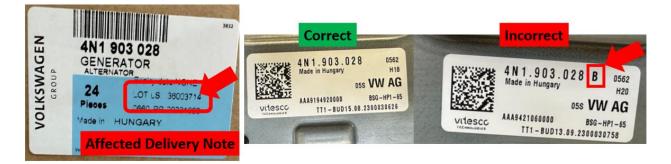

## • 4N1-903-028 (Alternator)

In order to promptly receive your credit and to improve the level of parts that reach your customers: Please return your inventory of the above-listed material numbers to your facing PDC, <u>no later than</u> <u>11/02/2023</u>.

## Parts inside packaging with delivery note 36003714 must be inspected. Please check the part inside and make sure the alternator is labeled as 4N1-903-028. Incorrect parts are labeled 4N1-903-028-B and must be returned.