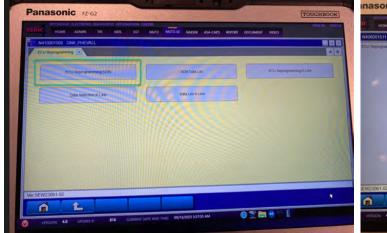

The minor change requires you to select "Reprogramming" or "Programming" *after* clicking on the "ECU Reprogramming (SDB)" button. Reprogramming is for reflashing an existing ECU and Programming is for use after installing a new ECU.