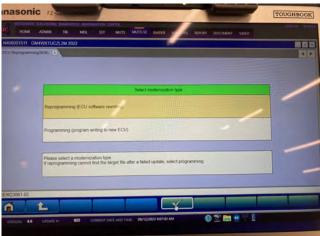

The minor change requires you to select "Reprogramming" or "Programming" *after* clicking on the "ECU Reprogramming (SDB)" button. Reprogramming is for reflashing an existing ECU and Programming is for use after installing a new ECU.