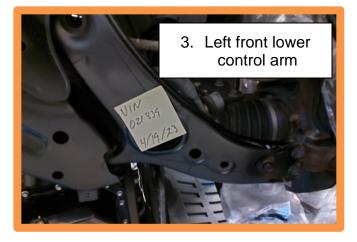

4. Remove all the plastic bags.

5.

STUI 0

Using STUI, take clear photos of the following components after the undercoating is applied with the last 6 digits of the VIN and the date of repair on a piece of paper. See examples shown to the right.

- 1. Front sub-frame
- 2. Rear sub-frame
- 3. <u>Left</u> front lower control arm
- 4. Right front lower control arm
- 5. Left rear trailing arm
- 6. Right rear trailing arm
- 7. Left rear lower control arm
- 8. Right rear lower control arm
- 9. Left rear upper control arm
- 10. Right rear upper control arm
- 11. Spare tire carrier