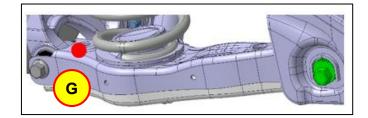

Generally for coating exterior surfaces, use the "outside" nozzle, provided with the wax gun. Use this nozzle if the inside nozzle is too large to access the internal cavity of the components.

1. Use the marked areas as a guideline to insert the cavity wax nozzle. Additional access into the internal cavity of the components might be possible.

Wipe the excess wax off the exterior surfaces of the components.

Front Underbody (FWD/AWD)

- Front sub-frame
- Front lower control arms

Rear Underbody (FWD)

- Rear sub-frame
- Rear lower arms
- Rear upper arms