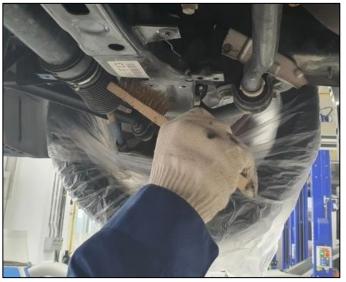

# 

Must wear safety goggles and a face mask during this procedure to protect eyes and prevent debris from being inhaled.

1. Lift the vehicle on a hoist.

Apply a plastic vinyl sheet on the floor.

If equipped, remove plastic undercovers to gain access to the front sub-frame, brake, and fuel tubes.

4. Clean the brake banjo bolt surfaces at all four calipers and brake tube fasteners using a wire brush.

5. Remove the remaining debris by inserting an air nozzle into the interior cavities of the sub-frames and control arms. Then blow air in multiple directions.