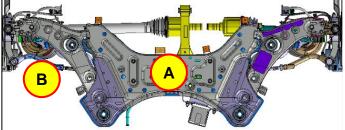

2. Lightly tap the vehicle underbody components with a rubber or plastic mallet to loosen and remove debris.

Front Underbody (FWD/AWD)

- Front sub-frame (A)
- Front lower control arms (B)

Rear Underbody (FWD)

- Rear sub-frame (C)
- Rear lower arms (D)
- Rear upper arms (E)

Rear Underbody (AWD)

- Rear sub-frame (F) •
- •
- Rear lower arms (G) Rear upper arms (H) •

- 3. Use a wire brush to remove debris from:
  - Front sub-frame
  - Rear sub-frame
  - Front lower arms
  - Rear upper arms
  - Rear lower arms