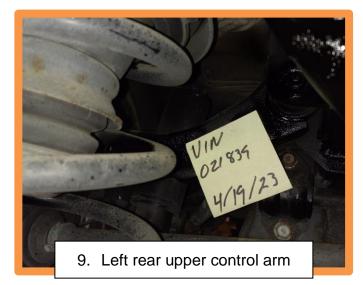

4. Remove all the plastic bags.

5.

STUI 0

Using STUI, take clear photos of the following components after the undercoating is applied with the last 6 digits of the VIN and the date of repair on a piece of paper. See examples shown to the right.

- 1. Front sub-frame
- 2. Rear sub-frame
- 3. <u>Left</u> front lower control arm
- 4. Right front lower control arm
- 5. Left rear trailing arm
- 6. Right rear trailing arm
- 7. Left rear lower control arm
- 8. Right rear lower control arm
- 9. Left rear upper control arm
- 10. Right rear upper control arm
- 11. Spare tire carrier