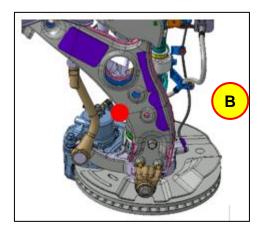

2. Lightly tap the vehicle underbody components with a rubber or plastic mallet to loosen and remove debris.

Front Underbody (FWD/AWD)

- Front sub-frame (A)
- Front lower control arms (B)

Rear Underbody (FWD)

- Rear sub-frame (C)
- Rear lower arms (D)
- Rear upper arms (E)

Rear Underbody (AWD)

- Rear sub-frame (F) •
- •
- Rear lower arms (G) Rear upper arms (H) •

- 3. Use a wire brush to remove debris from:
  - Front sub-frame
  - Rear sub-frame
  - Front lower arms
  - Rear upper arms
  - Rear lower arms

4. Clean the brake banjo bolt surfaces at all four calipers and brake tube fasteners using a wire brush.

5. Remove the remaining debris by inserting an air nozzle into the interior cavities of the sub-frames and control arms. Then blow air in multiple directions.