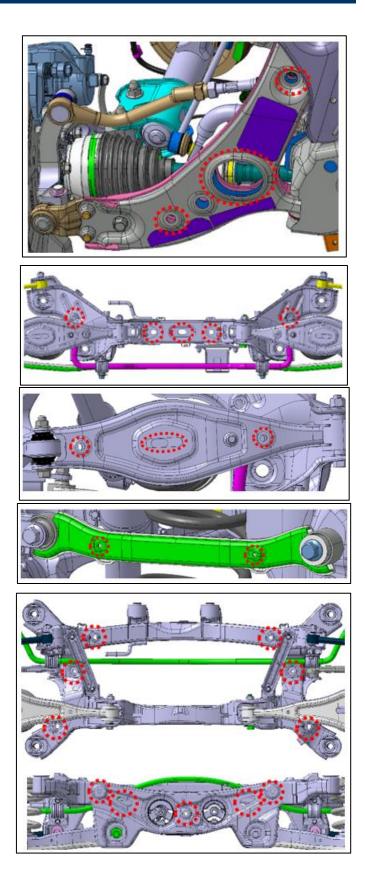

2. Lightly tap the vehicle underbody components with a rubber or plastic mallet to loosen and remove debris.

Front Underbody (FWD/AWD)

- Front sub-frame (A)
- Front lower control arms (B)

Rear Underbody (FWD)

- Rear sub-frame (C)
- Rear lower arms (D)
- Rear upper arms (E)

Rear Underbody (AWD)

- Rear sub-frame (F) •
- •
- Rear lower arms (G) Rear upper arms (H) •

- 3. Use a wire brush to remove debris from:
  - Front sub-frame
  - Rear sub-frame
  - Front lower arms
  - Rear upper arms
  - Rear lower arms

Use the marked areas as a guideline to insert the nozzle. Additional access might be possible to remove more debris.

Front Underbody (FWD/AWD)

- Front sub-frame
- Front lower control arms

Rear Underbody (FWD)

- Rear sub-frame
- Rear lower arms
- Rear upper arms

Rear Underbody (AWD)

- Rear sub-frame
- Rear lower arms
- Rear upper arms