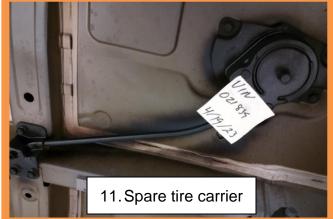

4. Remove all the plastic bags.

5.

STUI 0

Using STUI, take clear photos of the following components after the undercoating is applied with the last 6 digits of the VIN and the date of repair on a piece of paper. See examples shown to the right.

- 1. Front sub-frame
- 2. Rear sub-frame
- 3. <u>Left</u> front lower control arm
- 4. Right front lower control arm
- 5. Left rear trailing arm
- 6. Right rear trailing arm
- 7. Left rear lower control arm
- 8. Right rear lower control arm
- 9. Left rear upper control arm
- 10. Right rear upper control arm
- 11. Spare tire carrier