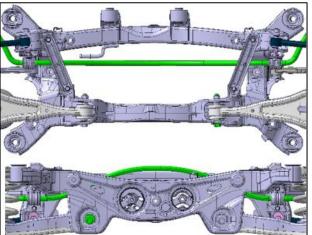

2. Lightly tap the vehicle underbody components with a rubber or plastic mallet to loosen and remove debris.

Front Underbody (FWD/AWD)

- Front sub-frame (A)
- Front lower control arms (B)

Rear Underbody (FWD)

- Rear sub-frame (C)
- Rear lower arms (D)
- Rear upper arms (E)

Rear Underbody (AWD)

- Rear sub-frame (F) •
- •
- Rear lower arms (G) Rear upper arms (H) •

- 3. Use a wire brush to remove debris from:
  - Front sub-frame
  - Rear sub-frame
  - Front lower arms
  - Rear upper arms
  - Rear lower arms

Use the marked areas as a guideline to insert the nozzle. Additional access might be possible to remove more debris.

Front Underbody (FWD/AWD)

- Front sub-frame
- Front lower control arms

Rear Underbody (FWD)

- Rear sub-frame
- Rear lower arms
- Rear upper arms

Rear Underbody (AWD)

- Rear sub-frame
- Rear lower arms
- Rear upper arms