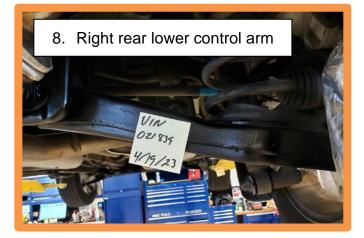

4. Remove all the plastic bags.

5.

STUI 0

Using STUI, take clear photos of the following components after the undercoating is applied with the last 6 digits of the VIN and the date of repair on a piece of paper. See examples shown to the right.

- 1. Front sub-frame
- 2. Rear sub-frame
- 3. <u>Left</u> front lower control arm
- 4. Right front lower control arm
- 5. Left rear trailing arm
- 6. Right rear trailing arm
- 7. Left rear lower control arm
- 8. Right rear lower control arm
- 9. Left rear upper control arm
- 10. Right rear upper control arm
- 11. Spare tire carrier