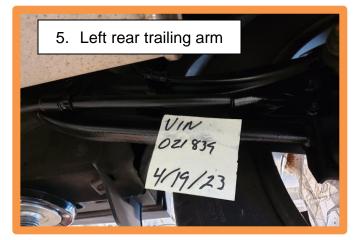

4. Remove all the plastic bags.

5.

STUI 0

Using STUI, take clear photos of the following components after the undercoating is applied with the last 6 digits of the VIN and the date of repair on a piece of paper. See examples shown to the right.

- 1. Front sub-frame
- 2. Rear sub-frame
- 3. <u>Left</u> front lower control arm
- 4. Right front lower control arm
- 5. Left rear trailing arm
- 6. Right rear trailing arm
- 7. Left rear lower control arm
- 8. Right rear lower control arm
- 9. Left rear upper control arm
- 10. Right rear upper control arm
- 11. Spare tire carrier