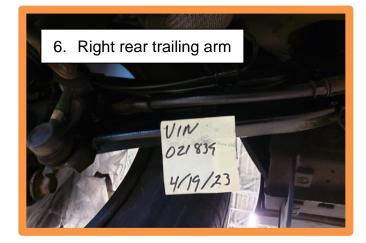

4. Remove all the plastic bags.

5.

STUI 0

Using STUI, take clear photos of the following components after the undercoating is applied with the last 6 digits of the VIN and the date of repair on a piece of paper. See examples shown to the right.

- 1. Front sub-frame
- 2. Rear sub-frame
- 3. <u>Left</u> front lower control arm
- 4. Right front lower control arm
- 5. Left rear trailing arm
- 6. Right rear trailing arm
- 7. Left rear lower control arm
- 8. Right rear lower control arm
- 9. Left rear upper control arm
- 10. Right rear upper control arm
- 11. Spare tire carrier