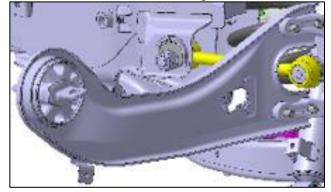

2. Lightly tap the vehicle underbody components with a rubber or plastic mallet to loosen and remove debris.

Front Underbody (FWD/AWD)

- Front sub-frame (A)
- Front lower control arms (B)

Rear Underbody (FWD)

- Rear sub-frame (C)
- Rear lower arms (D)
- Rear upper arms (E)

Rear Underbody (AWD)

- Rear sub-frame (F) •
- •
- Rear lower arms (G) Rear upper arms (H) •

- 3. Use a wire brush to remove debris from:
  - Front sub-frame
  - Rear sub-frame
  - Front lower arms
  - Rear upper arms
  - Rear lower arms