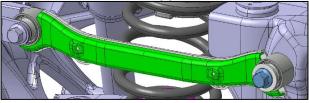

2. Lightly tap the vehicle underbody components with a rubber or plastic mallet to loosen and remove debris.

Front Underbody (FWD/AWD)

- Front sub-frame (A)
- Front lower control arms (B)

Rear Underbody (FWD)

Wipe the excess wax off the exterior surfaces of the components.

Front Underbody (FWD/AWD)

- Front sub-frame
- Front lower control arms

Rear Underbody (FWD)

- Rear sub-frame
- Rear lower arms
- Rear upper arms