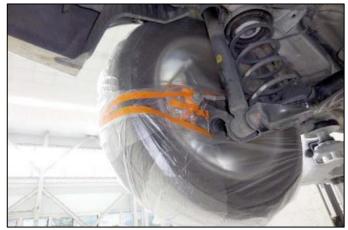

- 3. Spare tire carrier assembly:
  - 1) Remove the spare tire.
  - 2) Use a wire brush to remove debris from the support bracket, tensioning spring, and the spring cup.
  - 3) Apply undercoating to the support bracket, tensioning spring, and the spring cup.
  - 4) Allow undercoating to dry before reassembling.