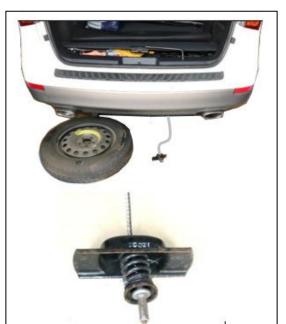

- 3. Spare tire carrier assembly:
  - 1) Remove the spare tire.
  - 2) Use a wire brush to remove debris from the support bracket, tensioning spring, and the spring cup.
  - 3) Apply undercoating to the support bracket, tensioning spring, and the spring cup.
  - 4) Allow undercoating to dry before reassembling.