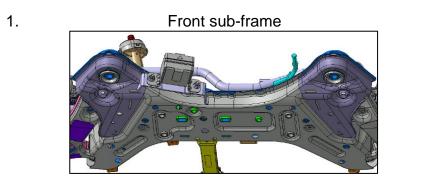

2. Lightly tap the vehicle underbody components with a rubber or plastic mallet to loosen and remove debris.

Front Underbody (FWD/AWD)

- Front sub-frame (A)
- Front lower control arms (B)

Rear Underbody (FWD)

Wipe the excess wax off the exterior surfaces of the components.

Front Underbody (FWD/AWD)

- Front sub-frame
- Front lower control arms

Rear Underbody (FWD)

- Rear sub-frame
- Rear lower arms
- Rear upper arms