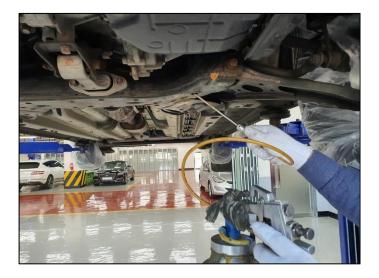

4. Remove all the plastic bags.

5.

STUI 0

Using STUI, take clear photos of the following components after the undercoating is applied with the last 6 digits of the VIN and the date of repair on a piece of paper. See examples shown to the right.