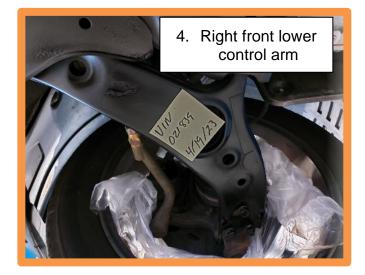

4. Remove all the plastic bags.

5.

STUI 0

Using STUI, take clear photos of the following components after the undercoating is applied with the last 6 digits of the VIN and the date of repair on a piece of paper. See examples shown to the right.

- 1. Front sub-frame
- 2. Rear sub-frame
- 3. <u>Left</u> front lower control arm
- 4. Right front lower control arm
- 5. Left rear trailing arm
- 6. Right rear trailing arm
- 7. Left rear lower control arm
- 8. Right rear lower control arm
- 9. Left rear upper control arm
- 10. Right rear upper control arm
- 11. Spare tire carrier