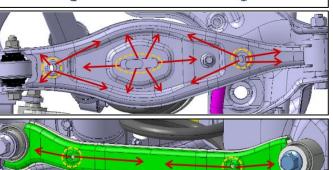

Generally for coating exterior surfaces, use the "outside" nozzle, provided with the wax gun. Use this nozzle if the inside nozzle is too large to access the internal cavity of the components.

1. Use the marked areas as a guideline to insert the cavity wax nozzle. Additional access into the internal cavity of the components might be possible.

Wipe the excess wax off the exterior surfaces of the components.

Front Underbody (FWD/AWD)

- Front sub-frame
- Front lower control arms

Rear Underbody (FWD)

- Rear sub-frame
- Rear lower arms
- Rear upper arms

Rear Underbody (AWD)

- Rear sub-frame
- Rear lower arms
- Rear upper arms

Applying Undercoating: