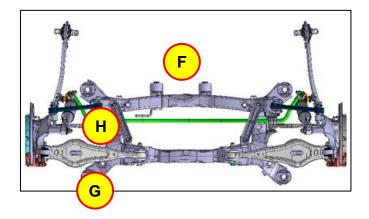

2. Lightly tap the vehicle underbody components with a rubber or plastic mallet to loosen and remove debris.

Front Underbody (FWD/AWD)

- Front sub-frame (A)
- Front lower control arms (B)

Rear Underbody (FWD)

- Rear sub-frame (C)
- Rear lower arms (D)
- Rear upper arms (E)

Rear Underbody (AWD)

- Rear sub-frame (F) •
- •
- Rear lower arms (G) Rear upper arms (H) •

- 3. Use a wire brush to remove debris from:
  - Front sub-frame
  - Rear sub-frame
  - Front lower arms
  - Rear upper arms
  - Rear lower arms

Use the marked areas as a guideline to insert the nozzle. Additional access might be possible to remove more debris.

Front Underbody (FWD/AWD)

- Front sub-frame
- Front lower control arms

Rear Underbody (FWD)

- Rear sub-frame
- Rear lower arms
- Rear upper arms

Rear Underbody (AWD)

- Rear sub-frame
- Rear lower arms
- Rear upper arms