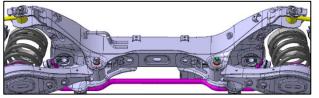

2. Lightly tap the vehicle underbody components with a rubber or plastic mallet to loosen and remove debris.

Front Underbody (FWD/AWD)

- Front sub-frame (A)
- Front lower control arms (B)

Rear Underbody (FWD)

- Rear sub-frame (C)
- Rear lower arms (D)
- Rear upper arms (E)

Rear Underbody (AWD)

- Rear sub-frame (F) •
- •
- Rear lower arms (G) Rear upper arms (H) •

- 3. Use a wire brush to remove debris from:
  - Front sub-frame
  - Rear sub-frame
  - Front lower arms
  - Rear upper arms
  - Rear lower arms

Wipe the excess wax off the exterior surfaces of the components.

Front Underbody (FWD/AWD)

- Front sub-frame
- Front lower control arms

Rear Underbody (FWD)

- Rear sub-frame
- Rear lower arms
- Rear upper arms

Rear Underbody (AWD)

- Rear sub-frame
- Rear lower arms
- Rear upper arms

Applying Undercoating: