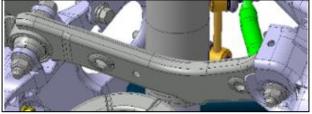

2. Lightly tap the vehicle underbody components with a rubber or plastic mallet to loosen and remove debris.

Front Underbody (FWD/AWD)

- Front sub-frame (A)
- Front lower control arms (B)

Rear Underbody (FWD)

- Rear sub-frame (C)
- Rear lower arms (D)
- Rear upper arms (E)

Rear Underbody (AWD)

- Rear sub-frame (F) •
- •
- Rear lower arms (G) Rear upper arms (H) •

- 3. Use a wire brush to remove debris from:
  - Front sub-frame
  - Rear sub-frame
  - Front lower arms
  - Rear upper arms
  - Rear lower arms