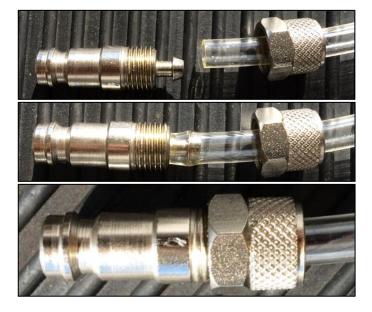

#### Wax Gun Preparation:

- This procedure must be performed in a well-ventilated area.
- Must wear safety goggles, face protection, and gloves. Rinse eyes with water or skin with soap and water. Do not inhale spray. Seek medical attention if needed.
- Flammable & pressurized. Do not spray near flames, sparks, or heated areas. Do not pierce can.
- 1. Unscrew the nut to remove the compression fitting from the nozzle assembly that originally comes with the wax gun.

2. Attach the compression fitting to the tubing on the new nozzle assembly.

3. Fill wax gun reservoir with cavity wax.

Prime the wax gun by spraying the wax into a trash bag (or similar) until a light mist is visibly coming out of the nozzle.