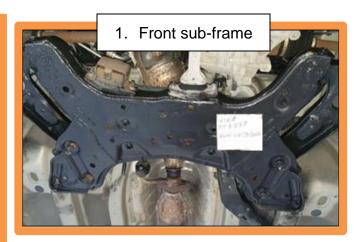

- 1. Front sub-frame
- 2. Rear sub-frame
- 3. <u>Left</u> front lower control arm
- 4. Right front lower control arm
- 5. Left rear trailing arm
- 6. Right rear trailing arm
- 7. Left rear lower control arm
- 8. Right rear lower control arm
- 9. Left rear upper control arm
- 10. Right rear upper control arm
- 11. Spare tire carrier