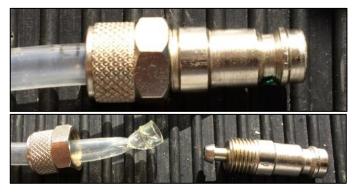

| Part Name       | Image / Part Number                                                                                                                                                                                                                                                                                                                                                                                                                                                                                                                                                                                                                                                                                                                                                                                                                                                                                                                                                                                                                                                                                                                                                                                                                                                                                                                                                                                                                                                                                                                                                                                                                                                                                                                                                                                                                                                                                                                                                                                                                                                                                                            | Remark                                                                                                                                                                                                                                                                                                                                                                                                                                                                                                                                                                                                                                                                                                                                                                                                                                                                                                                                                                                                                                                                                                                                                                                                                                                                                                                                                                                                                                                                                                                                                                                                                                                                                                                                                                                                                                                                                                                                                                                                                                                                                                                                                                                                                                                                                                                                                                                                                                        |  |  |
|-----------------|--------------------------------------------------------------------------------------------------------------------------------------------------------------------------------------------------------------------------------------------------------------------------------------------------------------------------------------------------------------------------------------------------------------------------------------------------------------------------------------------------------------------------------------------------------------------------------------------------------------------------------------------------------------------------------------------------------------------------------------------------------------------------------------------------------------------------------------------------------------------------------------------------------------------------------------------------------------------------------------------------------------------------------------------------------------------------------------------------------------------------------------------------------------------------------------------------------------------------------------------------------------------------------------------------------------------------------------------------------------------------------------------------------------------------------------------------------------------------------------------------------------------------------------------------------------------------------------------------------------------------------------------------------------------------------------------------------------------------------------------------------------------------------------------------------------------------------------------------------------------------------------------------------------------------------------------------------------------------------------------------------------------------------------------------------------------------------------------------------------------------------|-----------------------------------------------------------------------------------------------------------------------------------------------------------------------------------------------------------------------------------------------------------------------------------------------------------------------------------------------------------------------------------------------------------------------------------------------------------------------------------------------------------------------------------------------------------------------------------------------------------------------------------------------------------------------------------------------------------------------------------------------------------------------------------------------------------------------------------------------------------------------------------------------------------------------------------------------------------------------------------------------------------------------------------------------------------------------------------------------------------------------------------------------------------------------------------------------------------------------------------------------------------------------------------------------------------------------------------------------------------------------------------------------------------------------------------------------------------------------------------------------------------------------------------------------------------------------------------------------------------------------------------------------------------------------------------------------------------------------------------------------------------------------------------------------------------------------------------------------------------------------------------------------------------------------------------------------------------------------------------------------------------------------------------------------------------------------------------------------------------------------------------------------------------------------------------------------------------------------------------------------------------------------------------------------------------------------------------------------------------------------------------------------------------------------------------------------|--|--|
| Cavity Wax      | 00232-19034                                                                                                                                                                                                                                                                                                                                                                                                                                                                                                                                                                                                                                                                                                                                                                                                                                                                                                                                                                                                                                                                                                                                                                                                                                                                                                                                                                                                                                                                                                                                                                                                                                                                                                                                                                                                                                                                                                                                                                                                                                                                                                                    | Use about half a can per vehicle.<br>Use about 1 can per vehicle.                                                                                                                                                                                                                                                                                                                                                                                                                                                                                                                                                                                                                                                                                                                                                                                                                                                                                                                                                                                                                                                                                                                                                                                                                                                                                                                                                                                                                                                                                                                                                                                                                                                                                                                                                                                                                                                                                                                                                                                                                                                                                                                                                                                                                                                                                                                                                                             |  |  |
|                 | 00232-13034                                                                                                                                                                                                                                                                                                                                                                                                                                                                                                                                                                                                                                                                                                                                                                                                                                                                                                                                                                                                                                                                                                                                                                                                                                                                                                                                                                                                                                                                                                                                                                                                                                                                                                                                                                                                                                                                                                                                                                                                                                                                                                                    |                                                                                                                                                                                                                                                                                                                                                                                                                                                                                                                                                                                                                                                                                                                                                                                                                                                                                                                                                                                                                                                                                                                                                                                                                                                                                                                                                                                                                                                                                                                                                                                                                                                                                                                                                                                                                                                                                                                                                                                                                                                                                                                                                                                                                                                                                                                                                                                                                                               |  |  |
| Undercoat Spray |                                                                                                                                                                                                                                                                                                                                                                                                                                                                                                                                                                                                                                                                                                                                                                                                                                                                                                                                                                                                                                                                                                                                                                                                                                                                                                                                                                                                                                                                                                                                                                                                                                                                                                                                                                                                                                                                                                                                                                                                                                                                                                                                | ose about i can per venicie.                                                                                                                                                                                                                                                                                                                                                                                                                                                                                                                                                                                                                                                                                                                                                                                                                                                                                                                                                                                                                                                                                                                                                                                                                                                                                                                                                                                                                                                                                                                                                                                                                                                                                                                                                                                                                                                                                                                                                                                                                                                                                                                                                                                                                                                                                                                                                                                                                  |  |  |
|                 | 00232-19035                                                                                                                                                                                                                                                                                                                                                                                                                                                                                                                                                                                                                                                                                                                                                                                                                                                                                                                                                                                                                                                                                                                                                                                                                                                                                                                                                                                                                                                                                                                                                                                                                                                                                                                                                                                                                                                                                                                                                                                                                                                                                                                    |                                                                                                                                                                                                                                                                                                                                                                                                                                                                                                                                                                                                                                                                                                                                                                                                                                                                                                                                                                                                                                                                                                                                                                                                                                                                                                                                                                                                                                                                                                                                                                                                                                                                                                                                                                                                                                                                                                                                                                                                                                                                                                                                                                                                                                                                                                                                                                                                                                               |  |  |
| Wax Spray Gun   | 00232-19036                                                                                                                                                                                                                                                                                                                                                                                                                                                                                                                                                                                                                                                                                                                                                                                                                                                                                                                                                                                                                                                                                                                                                                                                                                                                                                                                                                                                                                                                                                                                                                                                                                                                                                                                                                                                                                                                                                                                                                                                                                                                                                                    | Set air pressure to 70 psi.<br>If wax output is slow, prime the<br>gun by blocking the nozzle with a<br>rag, and spraying the gun until the<br>flow of wax increases.                                                                                                                                                                                                                                                                                                                                                                                                                                                                                                                                                                                                                                                                                                                                                                                                                                                                                                                                                                                                                                                                                                                                                                                                                                                                                                                                                                                                                                                                                                                                                                                                                                                                                                                                                                                                                                                                                                                                                                                                                                                                                                                                                                                                                                                                         |  |  |
| "Inside" Nozzle | The second secon | This is a newly developed nozzle<br>that has an improved wax<br>application spray pattern.<br>Improved wax<br>application spray pattern.<br>I |  |  |
|                 | 09624-2H101-QQH                                                                                                                                                                                                                                                                                                                                                                                                                                                                                                                                                                                                                                                                                                                                                                                                                                                                                                                                                                                                                                                                                                                                                                                                                                                                                                                                                                                                                                                                                                                                                                                                                                                                                                                                                                                                                                                                                                                                                                                                                                                                                                                | This nozzle must be used for this service procedure.                                                                                                                                                                                                                                                                                                                                                                                                                                                                                                                                                                                                                                                                                                                                                                                                                                                                                                                                                                                                                                                                                                                                                                                                                                                                                                                                                                                                                                                                                                                                                                                                                                                                                                                                                                                                                                                                                                                                                                                                                                                                                                                                                                                                                                                                                                                                                                                          |  |  |

This nozzle is supplied with the wax gun.