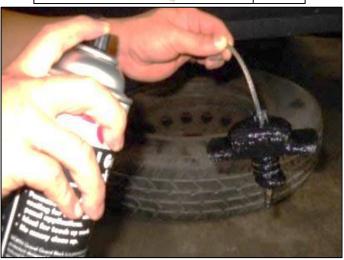

- 3. Spare tire carrier assembly:
  - 1) Remove the spare tire.
  - 2) Use a wire brush to remove debris from the support bracket, tensioning spring, and the spring cup.
  - 3) Apply undercoating to the support bracket, tensioning spring, and the spring cup.
  - 4) Allow undercoating to dry before reassembling.