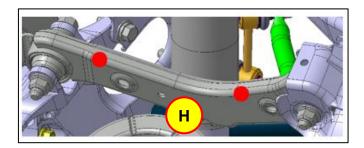

2. Lightly tap the vehicle underbody components with a rubber or plastic mallet to loosen and remove debris.

Front Underbody (FWD/AWD)

- Front sub-frame (A)
- Front lower control arms (B)

Rear Underbody (FWD)

- Rear sub-frame (C)
- Rear lower arms (D)
- Rear upper arms (E)

Rear Underbody (AWD)

- Rear sub-frame (F) •
- •
- Rear lower arms (G) Rear upper arms (H) •

- 3. Use a wire brush to remove debris from:
  - Front sub-frame
  - Rear sub-frame
  - Front lower arms
  - Rear upper arms
  - Rear lower arms