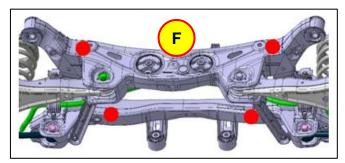

Generally for coating exterior surfaces, use the "outside" nozzle, provided with the wax gun. Use this nozzle if the inside nozzle is too large to access the internal cavity of the components.

1. Use the marked areas as a guideline to insert the cavity wax nozzle. Additional access into the internal cavity of the components might be possible.

Wipe the excess wax off the exterior surfaces of the components.

Front Underbody (FWD/AWD)

- Front sub-frame
- Front lower control arms

Rear Underbody (FWD)

- Rear sub-frame
- Rear lower arms
- Rear upper arms

Rear Underbody (AWD)

- Rear sub-frame
- Rear lower arms
- Rear upper arms

Applying Undercoating: