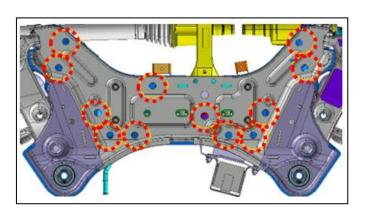

Generally for coating exterior surfaces, use the "outside" nozzle, provided with the wax gun. Use this nozzle if the inside nozzle is too large to access the internal cavity of the components.

1. Use the marked areas as a guideline to insert the cavity wax nozzle. Additional access into the internal cavity of the components might be possible.

Wipe the excess wax off the exterior surfaces of the components.

Front Underbody (FWD/AWD)

- Front sub-frame
- Front lower control arms

Rear Underbody (FWD)

- Rear sub-frame
- Rear lower arms
- Rear upper arms