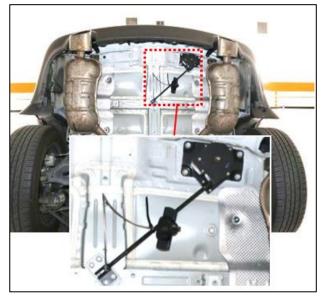

Banjo and brackets at each wheel position

- 2. Additional brake and fuel tube brackets and connectors:
  - Brake tube 2-way connector (A)
  - Brake tube mounts (B)
  - Rear brake and fuel tubes within the area marked in red (C)