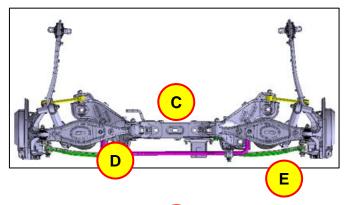

2. Lightly tap the vehicle underbody components with a rubber or plastic mallet to loosen and remove debris.

Front Underbody (FWD/AWD)

- Front sub-frame (A)
- Front lower control arms (B)

Rear Underbody (FWD)

- Rear sub-frame (C)
- Rear lower arms (D)
- Rear upper arms (E)

Rear Underbody (AWD)

- Rear sub-frame (F) •
- •
- Rear lower arms (G) Rear upper arms (H) •

- 3. Use a wire brush to remove debris from:
  - Front sub-frame
  - Rear sub-frame
  - Front lower arms
  - Rear upper arms
  - Rear lower arms

- Rear sub-frame
- Rear lower arms
- Rear upper arms

Rear Underbody (AWD)

- Rear sub-frame
- Rear lower arms
- Rear upper arms