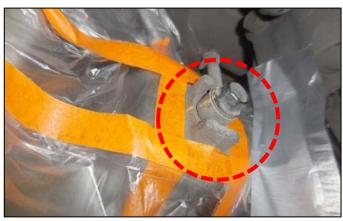

### Vehicle Preparation:

1. Wrap the brakes with plastic bags to protect them from overspray. Use tape to secure the plastic in place. Leave the banjo fitting area exposed as shown.

- The brakes must be sufficiently cooled before it is wrapped.
- May cause burns and melt the plastic.

2. Wrap large plastic bags around the tires and wheels to protect them from overspray. Use tape to secure the plastic in place.

3. Wrap the exhaust areas adjacent to the front and rear sub-frames with plastic bags to protect them from overspray. Use tape to secure the plastic in place.