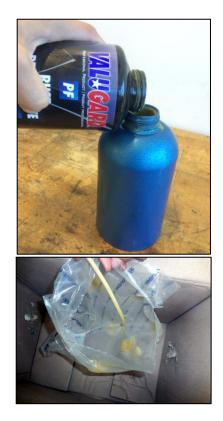

2. Attach the compression fitting to the tubing on the new nozzle assembly.

3. Fill wax gun reservoir with cavity wax.

Prime the wax gun by spraying the wax into a trash bag (or similar) until a light mist is visibly coming out of the nozzle.

Set air supply pressure to 70 psi.

Prime the wax spray gun to increase the flow when the mist is no longer visible.

To optimize the priming process, cover the nozzle with a rag and spray until the flow has increased.