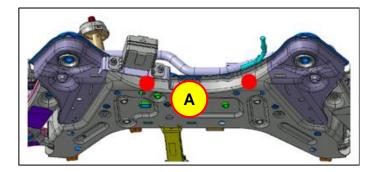

2. Lightly tap the vehicle underbody components with a rubber or plastic mallet to loosen and remove debris.

Front Underbody (FWD/AWD)

- Front sub-frame (A)
- Front lower control arms (B)

Rear Underbody (FWD)

Use the marked areas as a guideline to insert the nozzle. Additional access might be possible to remove more debris.

Front Underbody (FWD/AWD)

- Front sub-frame
- Front lower control arms

Rear Underbody (FWD)