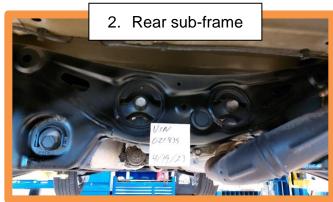

4. Remove all the plastic bags.

5.

STUI 0

Using STUI, take clear photos of the following components after the undercoating is applied with the last 6 digits of the VIN and the date of repair on a piece of paper. See examples shown to the right.

- 1. Front sub-frame
- 2. Rear sub-frame
- 3. <u>Left</u> front lower control arm
- 4. Right front lower control arm
- 5. Left rear trailing arm
- 6. Right rear trailing arm
- 7. Left rear lower control arm
- 8. Right rear lower control arm
- 9. Left rear upper control arm
- 10. Right rear upper control arm
- 11. Spare tire carrier