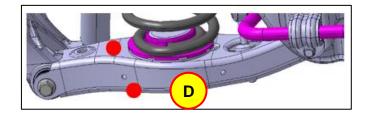

2. Lightly tap the vehicle underbody components with a rubber or plastic mallet to loosen and remove debris.

Front Underbody (FWD/AWD)

- Front sub-frame (A)
- Front lower control arms (B)

Rear Underbody (FWD)

- Rear sub-frame (C)
- Rear lower arms (D)
- Rear upper arms (E)

Rear Underbody (AWD)

- Rear sub-frame (F) •
- •
- Rear lower arms (G) Rear upper arms (H) •

- 3. Use a wire brush to remove debris from:
  - Front sub-frame
  - Rear sub-frame
  - Front lower arms
  - Rear upper arms
  - Rear lower arms