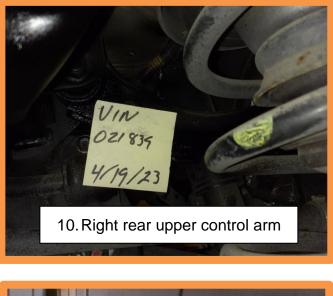

4. Remove all the plastic bags.

5.

STUI 0

Using STUI, take clear photos of the following components after the undercoating is applied with the last 6 digits of the VIN and the date of repair on a piece of paper. See examples shown to the right.

- 1. Front sub-frame
- 2. Rear sub-frame
- 3. <u>Left</u> front lower control arm
- 4. Right front lower control arm
- 5. Left rear trailing arm
- 6. Right rear trailing arm
- 7. Left rear lower control arm
- 8. Right rear lower control arm
- 9. Left rear upper control arm
- 10. Right rear upper control arm
- 11. Spare tire carrier