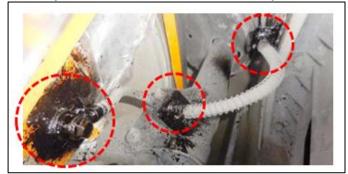

Spray the black undercoating on all exterior surfaces of the front and rear sub-frames, front lower arms, rear upper arms, rear lower arms, rear trailing arms, front and rear brake caliper banjos, brake tube brackets, fuel & brake tubes, and spare tire carrier assembly. Refer to the following images.

Banjo and brackets at each wheel position

- 2. Additional brake and fuel tube brackets and connectors:
  - Brake tube 2-way connector (A)
  - Brake tube mounts (B)
  - Rear brake and fuel tubes within the area marked in red (C)