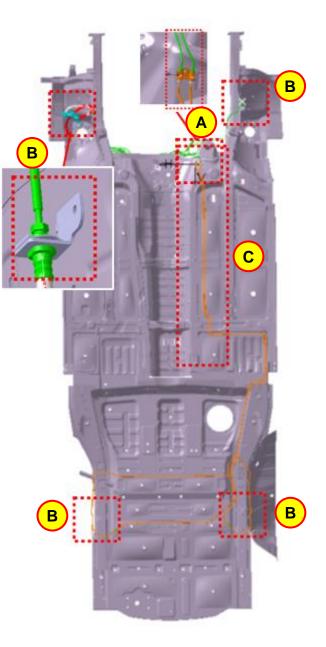

Banjo and brackets at each wheel position

- 2. Additional brake and fuel tube brackets and connectors:
  - Brake tube 2-way connector (A)
  - Brake tube mounts (B)
  - Rear brake and fuel tubes within the area marked in red (C)