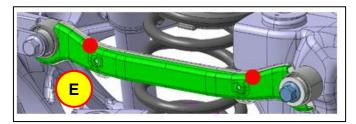

2. Lightly tap the vehicle underbody components with a rubber or plastic mallet to loosen and remove debris.

Front Underbody (FWD/AWD)

- Front sub-frame (A)
- Front lower control arms (B)

Rear Underbody (FWD)

- Rear sub-frame (C)
- Rear lower arms (D)
- Rear upper arms (E)

Rear Underbody (AWD)

- Rear sub-frame (F) •
- •
- Rear lower arms (G) Rear upper arms (H) •

- 3. Use a wire brush to remove debris from:
  - Front sub-frame
  - Rear sub-frame
  - Front lower arms
  - Rear upper arms
  - Rear lower arms