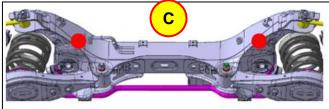

- Rear sub-frame (C)
- Rear lower arms (D)
- Rear upper arms (E)

Rear Underbody (AWD)

- Rear sub-frame (F) •
- •
- Rear lower arms (G) Rear upper arms (H) •

- 3. Use a wire brush to remove debris from:
  - Front sub-frame
  - Rear sub-frame
  - Front lower arms
  - Rear upper arms
  - Rear lower arms

- Rear sub-frame
- Rear lower arms
- Rear upper arms

Rear Underbody (AWD)

- Rear sub-frame
- Rear lower arms
- Rear upper arms