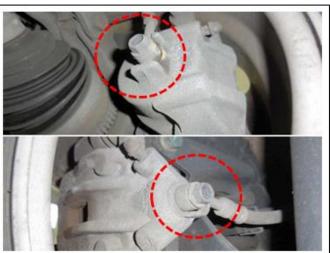

4. Clean the brake banjo bolt surfaces at all four calipers and brake tube fasteners using a wire brush.

5. Remove the remaining debris by inserting an air nozzle into the interior cavities of the sub-frames and control arms. Then blow air in multiple directions.

Banjo and brackets at each wheel position

- 2. Additional brake and fuel tube brackets and connectors:
  - Brake tube 2-way connector (A)
  - Brake tube mounts (B)
  - Rear brake and fuel tubes within the area marked in red (C)