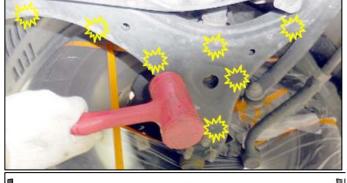

2. Lightly tap the vehicle underbody components with a rubber or plastic mallet to loosen and remove debris.

Front Underbody (FWD/AWD)

- Front sub-frame (A)
- Front lower control arms (B)

Rear Underbody (FWD)

4. Clean the brake banjo bolt surfaces at all four calipers and brake tube fasteners using a wire brush.

5. Remove the remaining debris by inserting an air nozzle into the interior cavities of the sub-frames and control arms. Then blow air in multiple directions.