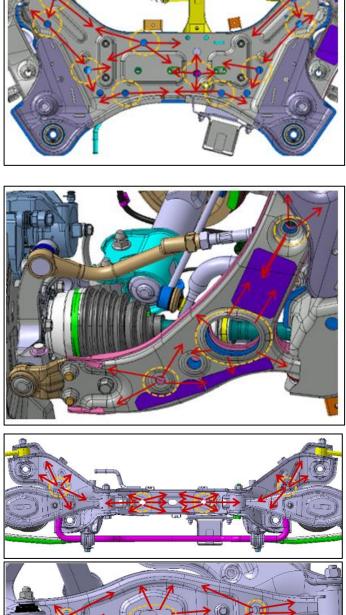

2. Lightly tap the vehicle underbody components with a rubber or plastic mallet to loosen and remove debris.

Front Underbody (FWD/AWD)

- Front sub-frame (A)
- Front lower control arms (B)

Rear Underbody (FWD)

- Rear sub-frame (C)
- Rear lower arms (D)
- Rear upper arms (E)

Rear Underbody (AWD)

- Rear sub-frame (F) •
- •
- Rear lower arms (G) Rear upper arms (H) •

- 3. Use a wire brush to remove debris from:
  - Front sub-frame
  - Rear sub-frame
  - Front lower arms
  - Rear upper arms
  - Rear lower arms

Use the marked areas as a guideline to insert the nozzle. Additional access might be possible to remove more debris.

Front Underbody (FWD/AWD)

- Front sub-frame
- Front lower control arms

Rear Underbody (FWD)

- Rear sub-frame
- Rear lower arms
- Rear upper arms

Rear Underbody (AWD)

- Rear sub-frame
- Rear lower arms
- Rear upper arms