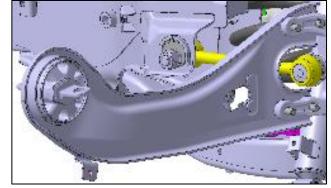

2. Lightly tap the vehicle underbody components with a rubber or plastic mallet to loosen and remove debris.

Front Underbody (FWD/AWD)

- Front sub-frame (A)
- Front lower control arms (B)

Rear Underbody (FWD)

- Rear sub-frame (C)
- Rear lower arms (D)
- Rear upper arms (E)

Rear Underbody (AWD)

- Rear sub-frame (F) •
- •
- Rear lower arms (G) Rear upper arms (H) •

- 3. Use a wire brush to remove debris from:
  - Front sub-frame
  - Rear sub-frame
  - Front lower arms
  - Rear upper arms
  - Rear lower arms

Wipe the excess wax off the exterior surfaces of the components.

Front Underbody (FWD/AWD)

- Front sub-frame
- Front lower control arms

Rear Underbody (FWD)

- Rear sub-frame
- Rear lower arms
- Rear upper arms

Rear Underbody (AWD)

- Rear sub-frame
- Rear lower arms
- Rear upper arms

Applying Undercoating: