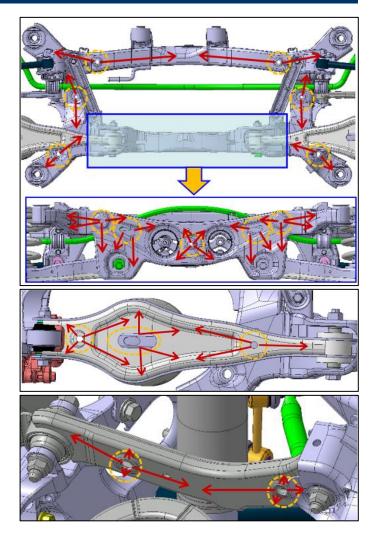

2. Lightly tap the vehicle underbody components with a rubber or plastic mallet to loosen and remove debris.

Front Underbody (FWD/AWD)

- Front sub-frame (A)
- Front lower control arms (B)

Rear Underbody (FWD)

- Rear sub-frame (C)
- Rear lower arms (D)
- Rear upper arms (E)

Rear Underbody (AWD)

- Rear sub-frame (F) •
- •
- Rear lower arms (G) Rear upper arms (H) •

- 3. Use a wire brush to remove debris from:
  - Front sub-frame
  - Rear sub-frame
  - Front lower arms
  - Rear upper arms
  - Rear lower arms

4. Clean the brake banjo bolt surfaces at all four calipers and brake tube fasteners using a wire brush.

5. Remove the remaining debris by inserting an air nozzle into the interior cavities of the sub-frames and control arms. Then blow air in multiple directions.

Use the marked areas as a guideline to insert the nozzle. Additional access might be possible to remove more debris.

Front Underbody (FWD/AWD)

- Front sub-frame
- Front lower control arms

Rear Underbody (FWD)

- Rear sub-frame
- Rear lower arms
- Rear upper arms

Rear Underbody (AWD)

- Rear sub-frame
- Rear lower arms
- Rear upper arms