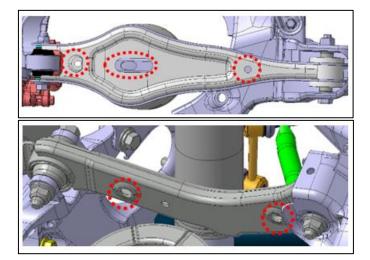

FWD rear sub-frame

FWD rear lower arms

FWD rear upper arms

FWD rear trailing arms

AWD rear sub-frame

AWD rear lower arms

AWD rear upper arms

AWD rear trailing arms