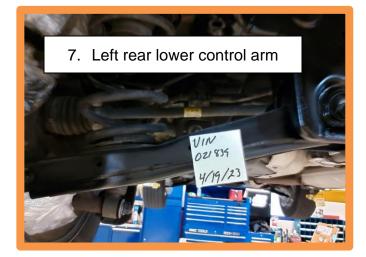

4. Remove all the plastic bags.

5.

STUI 0

Using STUI, take clear photos of the following components after the undercoating is applied with the last 6 digits of the VIN and the date of repair on a piece of paper. See examples shown to the right.

- 1. Front sub-frame
- 2. Rear sub-frame
- 3. <u>Left</u> front lower control arm
- 4. Right front lower control arm
- 5. Left rear trailing arm
- 6. Right rear trailing arm
- 7. Left rear lower control arm
- 8. Right rear lower control arm
- 9. Left rear upper control arm
- 10. Right rear upper control arm
- 11. Spare tire carrier