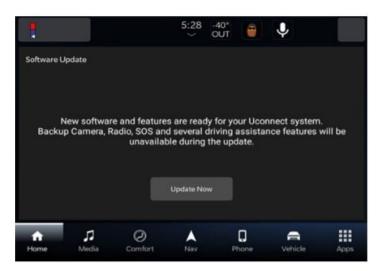

## **DISCUSSION:**

Vehicles sold in the U.S. and Canada can now receive software updates "over-the-air". Updates to software will occur in a phased roll-out. The software is updated through a built-in cellular modem in the vehicle. Customers will see a notification on their radio screen when new software is available for their radio (Fig. 1). The owner will have the option to update the radio or schedule the update for later. There is not an option to decline the update indefinitely, the update must be performed.

NOTE: This is an Information Only Technical Service Bulletin to inform the dealer how the FOTA update is performed. This document does not contain a LOP for reimbursement.

Fig. 1 Software Update Screen

- 1. The vehicle needs to be in 'park' and the ignition in the off position.
- 2. If the customer selects "Update Now" they can shut off the vehicle and leave. The update will be completed automatically (Fig. 1) .