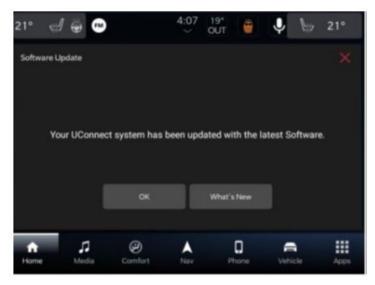

## NOTE: This step may take several minutes to complete.

3. Upon completion of update, the radio will display a confirmation message (Fig. 2) .

Fig. 2
Software Update Confirmation Screen