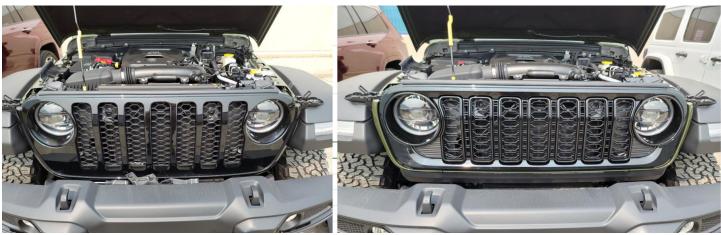

## Discussion:

Fig 1. Left 2023 and prior Grille. Right 2024 Correct Grille.

A service action is being investigated for 4<sup>th</sup> quarter 2023. Please check for service publications at that time.

Contact STAR Center, or your Technical Assistance Center Via TechConnect, eCONTACT or Service Library entry if no solution is found.