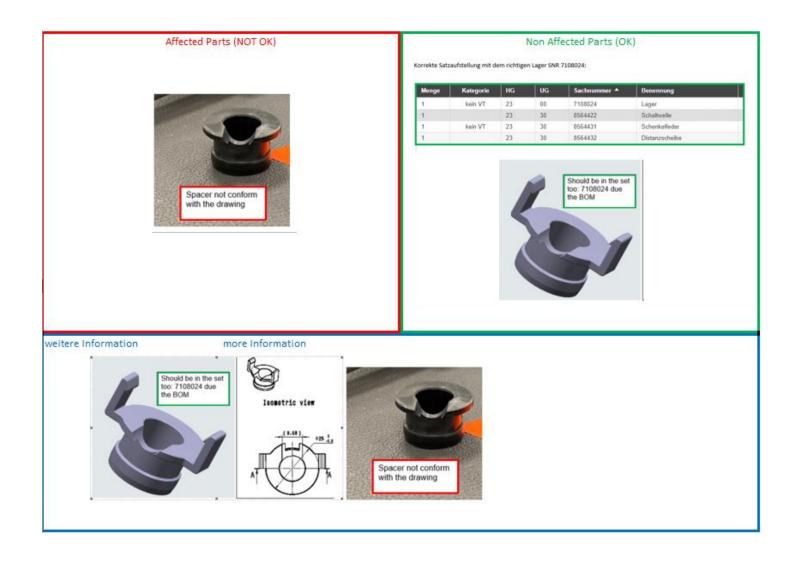

## **OVERVIEW**

• BMW AG has requested the inspection of all dealer stock of the following part number(s) listed below to ensure the spacer is conformed to drawing.

| Description         | Part Number     |  |
|---------------------|-----------------|--|
| Kit Gearshift Shaft | 23 30 7 108 351 |  |

- The image to the right shows the parts as depicted in ETK. Please see below pictures for assistance determining affected stock.
- Remaining stock should not be sold or installed on any vehicle.
- Concerned are all remaining new, spare parts shipped and delivered to date only.
- Please return all incorrect part(s) to your facing Regional Distribution Center (RDC). Submit for return using a
  YR26 damage claim with order reason BM2. A valid BMW delivery and delivery item number must be entered,
  and 'TEC571' must appear in the text of your TEC claim. For assistance locating the delivery number, please
  open an IDS ticket with Dealer Services in the Claims section directed to Returns/Claims/Quality.