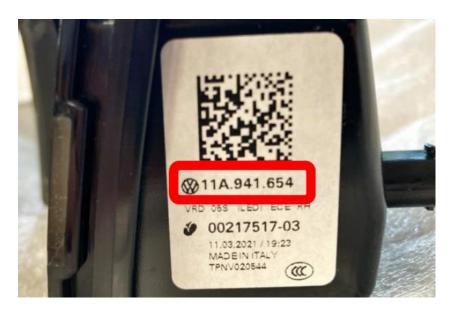

## 11A-941-654-A (Light Bar)

In order to promptly receive your credit and to improve the level of parts that reach your customers: Please return your inventory of the above-listed material numbers to your facing PDC, no later than 9/26/2023.

Parts with part number 11A.941.654 directly on the part are affected and must be returned. Affected part is shown below.

Your cooperation in using the following claims procedures is appreciated:

- 1. File a separate "Claim with Return" selecting "DIr Sup. Req. Return" under item type, completing your dealer comments with the Special Notice Number and Parts Circular number referenced above
- 2. Review Parts On Command the following day for the Delivery List document; contact your facing PDC with any problems or delays
- 3. Enter your 40000XXXXX delivery document number on a YELLOW DEPOT REQUEST RETURN label
- 4. Adhere the YELLOW DEPOT REQUEST RETURN label to the package(s) containing the returned parts
- 5. Include one copy of the Delivery Document with the returned part(s).